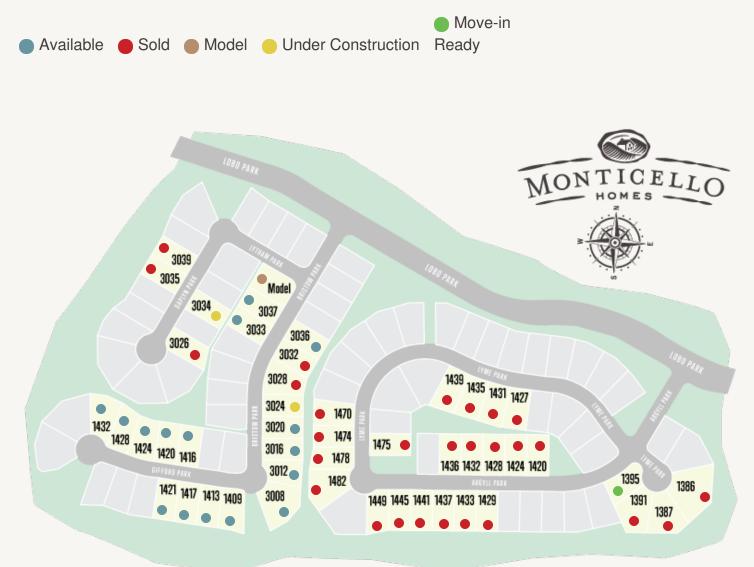

#### This community information and available home sites are subject to change without notice

| Lot # | Address          | Lot Size | Status        | Details          |
|-------|------------------|----------|---------------|------------------|
| 13    | 1386 Lyme Park   |          | Sold          | Available Plans  |
| 14    | 1387 Lyme Park   |          | Sold          | Available Plans  |
| 15    | 1391 Lyme Park   |          | Sold          | Available Plans  |
| 16    | 1395 Lyme Park   |          | Move In Ready | View this home » |
| 1     | 1420 Argyll Park |          | Sold          | Available Plans  |
| 2     | 1424 Argyll Park |          | Sold          | Available Plans  |
| 14    | 1427 Lyme Park   |          | Sold          | Available Plans  |
| 3     | 1428 Argyll Park |          | Sold          | Available Plans  |
| 22    | 1429 Argyll Park |          | Sold          | Available Plans  |
| 13    | 1431 Lyme Park   |          | Sold          | Available Plans  |
| 4     | 1432 Argyll Park |          | Sold          | Available Plans  |
| 23    | 1433 Argyll Park |          | Sold          | Available Plans  |
| 12    | 1435 Lyme Park   |          | Sold          | Available Plans  |
| 5     | 1436 Argyll Park |          | Sold          | Available Plans  |
| 11    | 1439 Lyme Park   |          | Sold          | Available Plans  |
| 25    | 1441 Argyll Park |          | Sold          | Available Plans  |
| 26    | 1445 Argyll Park |          | Sold          | Available Plans  |

| Lot # | Address           | Lot Size | Status             | Details          |
|-------|-------------------|----------|--------------------|------------------|
| 27    | 1449 Argyll Park  |          | Sold               | Available Plans  |
| 32    | 1470 Lyme Park    |          | Sold               | Available Plans  |
| 31    | 1474 Lyme Park    |          | Sold               | Available Plans  |
| 7     | 1475 Lyme Park    |          | Sold               | Available Plans  |
| 68    | 3024 Bristow Park |          | Under Construction | View this home » |
| 36    | 3026 Daplyn Park  |          | Sold               | Available Plans  |
| 69    | 3028 Bristow Park |          | Sold               | Available Plans  |
| 70    | 3032 Bristow Park |          | Sold               | Available Plans  |
| 38    | 3034 Daplyn Park  |          | Under Construction | View this home » |
| 29    | 3035 Daplyn Park  |          | Sold               | Available Plans  |
| 28    | 3039 Daplyn Park  |          | Sold               | Available Plans  |
| 41    | 3041 Bristow Park |          | Model Home         | Available Plans  |
| 71    | 3036 Bristow Park |          | Lot Available      |                  |
| 67    | 3020 Bristow Park |          | Lot Available      |                  |
| 66    | 3016 Bristow Park |          | Lot Available      |                  |
| 65    | 3012 Bristow Park |          | Lot Available      |                  |
| 64    | 3008 Bristow Park |          | Lot Available      |                  |

| Lot # | Address           | Lot Size | Status        | Details |
|-------|-------------------|----------|---------------|---------|
| 63    | 1409 Gifford Park |          | Lot Available |         |
| 62    | 1413 Gifford Park |          | Lot Available |         |
| 61    | 1417 Gifford Park |          | Lot Available |         |
| 60    | 1421 Gifford Park |          | Lot Available |         |
| 54    | 1432 Gifford Park |          | Lot Available |         |
| 53    | 1428 Gifford Park |          | Lot Available |         |
| 52    | 1424 Gifford Park |          | Lot Available |         |
| 51    | 1420 Gifford Park |          | Lot Available |         |
| 50    | 1416 Gifford Park |          | Lot Available |         |
| 43    | 3033 Bristow Park |          | Lot Available |         |
| 42    | 3037 Bristow Park |          | Lot Available |         |
| 30    | 1478 Lyme Park    |          | Sold          |         |
| 29    | 1482 Lyme Park    |          | Sold          |         |
| 24    | 1437 Argyll Park  |          | Sold          |         |