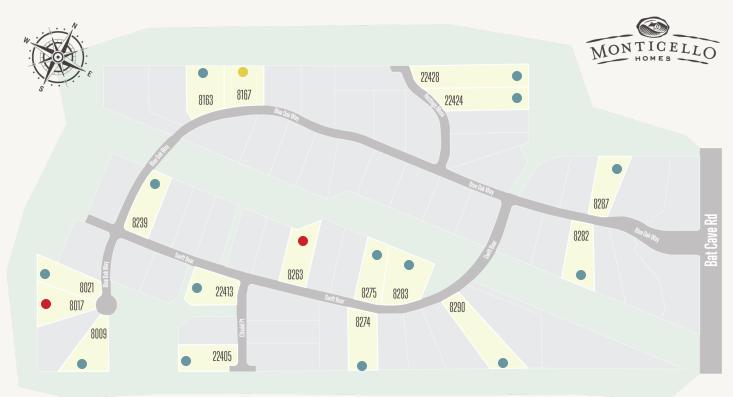

## **ENCHANTED BLUFF**

| Lot # | Address             | Lot Size | Status             | Details          |
|-------|---------------------|----------|--------------------|------------------|
| 16    | 8167 Blue Oak Way   |          | Under Construction | View this home » |
| 30    | 22405 Citadel Pt    |          | Lot Available      |                  |
| 28    | 22413 Citadel Pt    |          | Lot Available      |                  |
| 25    | 8009 Blue Oak Way   |          | Lot Available      |                  |
| 23    | 8017 Blue Oak Way   |          | Sold               |                  |
| 22    | 8021 Blue Oak Way   |          | Lot Available      |                  |
| 66    | 8283 Swift Bear     |          | Lot Available      |                  |
| 65    | 8275 Swift Bear     |          | Lot Available      |                  |
| 62    | 8263 Swift Bear     |          | Sold               |                  |
| 56    | 8239 Swift Bear     |          | Lot Available      |                  |
| 17    | 8163 Blue Oak Way   |          | Lot Available      |                  |
| 35    | 8274 Swift Bear     |          | Lot Available      |                  |
| 39    | 8290 Swift Bear     |          | Lot Available      |                  |
| 8     | 22424 Hastings Mesa |          | Lot Available      |                  |
| 9     | 22428 Hastings Mesa |          | Lot Available      |                  |
| 44    | 8282 Blue Oak Way   |          | Lot Available      |                  |
| 2     | 8287 Blue Oak Way   |          | Lot Available      |                  |