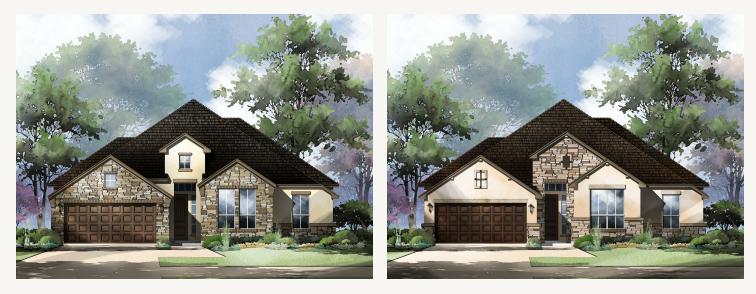

## ESPERANZA : 70'S GOODWIN : 60-2678F.1

Elevation A

Elevation B

Elevation C

Prices, plans, specifications, square footage and availability subject to change without notice or prior obligation. Dimensions, Lot size and square footage are approximate and may vary upon elevations and/or options selected. Elevation materials may vary per subdivision requirement. Please see your Sales Counselor for more information.