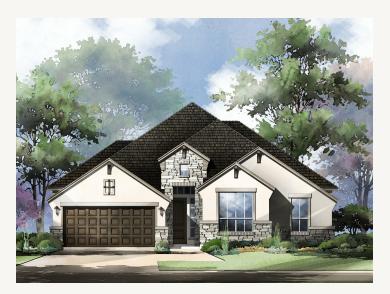

## ESPERANZA : 70'S GOODWIN : 60-2678F.1

Elevation A

Elevation B

Elevation C

Prices, plans, specifications, square footage and availability subject to change without notice or prior obligation. Dimensions, Lot size and square footage are approximate and may vary upon elevations and/or options selected. Elevation materials may vary per subdivision requirement. Please see your Sales Counselor for more information.