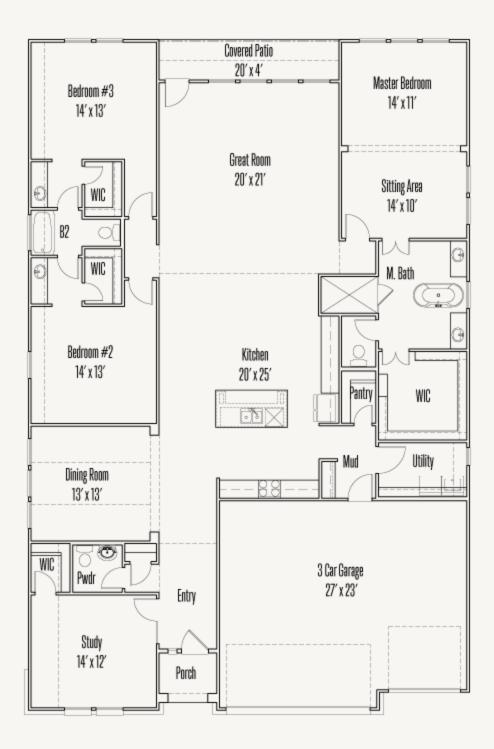

## ESPERANZA : 70'S ROBERTSON ; 60-2873F.1

FLOOR PLAN\_A

Prices, plans, specifications, square footage and availability subject to change without notice or prior obligation. Dimensions, Lot size and square footage are approximate and may vary upon elevations and/or options selected. Elevation materials may vary per subdivision requirement. Please see your Sales Counselor for more information.