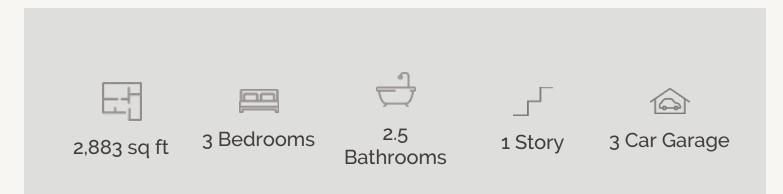

## ESPERANZA : 70'S ROBERTSON ; 60-2873F.1

FLOOR PLAN\_A

Prices, plans, specifications, square footage and availability subject to change without notice or prior obligation. Dimensions, Lot size and square footage are approximate and may vary upon elevations and/or options selected. Elevation materials may vary per subdivision requirement. Please see your Sales Counselor for more information.