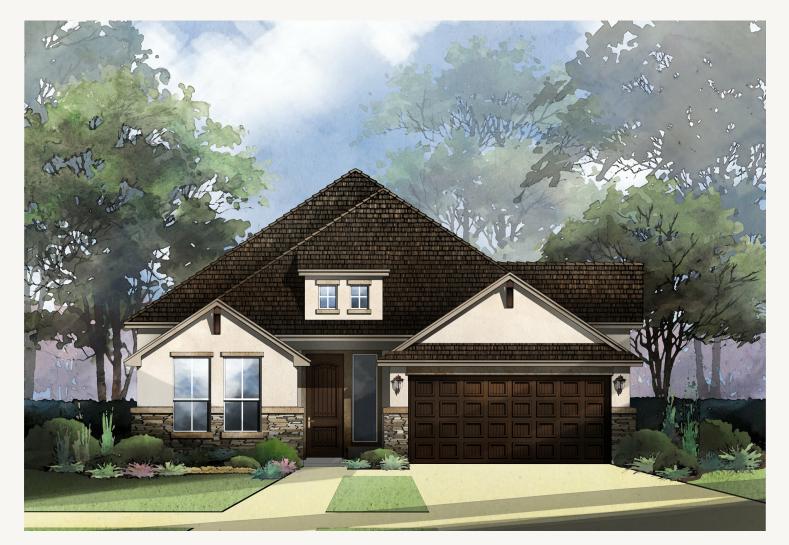

VENTANA : 60'S 3038 AGAR PARK COOPER : 50-2377F.1

Prices, plans, specifications, square footage and availability subject to change without notice or prior obligation. Dimensions, Lot size and square footage are approximate and may vary upon elevations and/or options selected. Elevation materials may vary per subdivision requirement. Please see your Sales Counselor for more information.