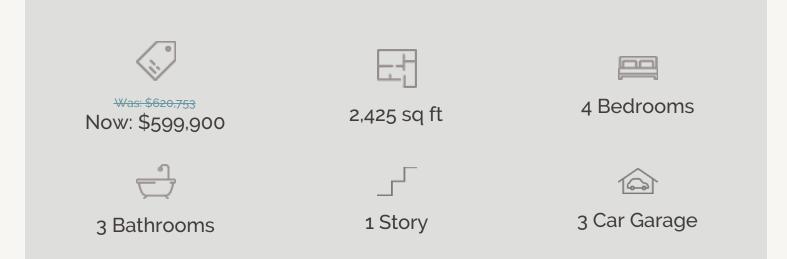

VENTANA : 60'S 3038 AGAR PARK COOPER : 50-2377F.1

Prices, plans, specifications, square footage and availability subject to change without notice or prior obligation. Dimensions, Lot size and square footage are approximate and may vary upon elevations and/or options selected. Elevation materials may vary per subdivision requirement. Please see your Sales Counselor for more information.