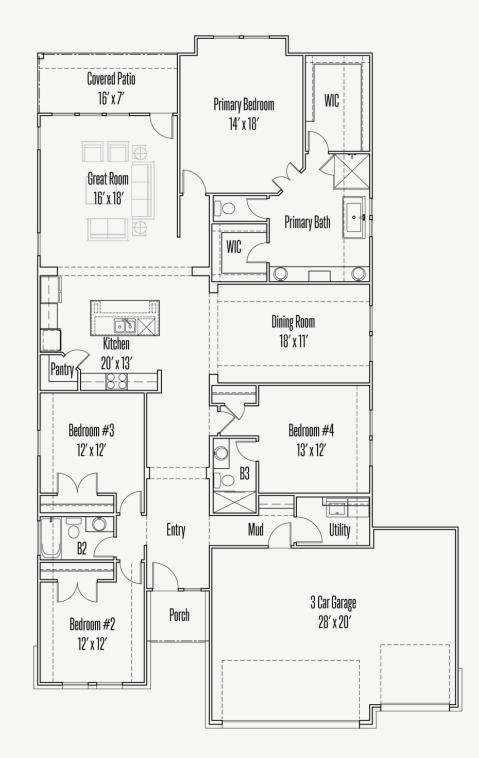

VENTANA : 60'S 3038 AGAR PARK COOPER : 50-2377F.1

Prices, plans, specifications, square footage and availability subject to change without notice or prior obligation. Dimensions, Lot size and square footage are approximate and may vary upon elevations and/or options selected. Elevation materials may vary per subdivision requirement. Please see your Sales Counselor for more information.