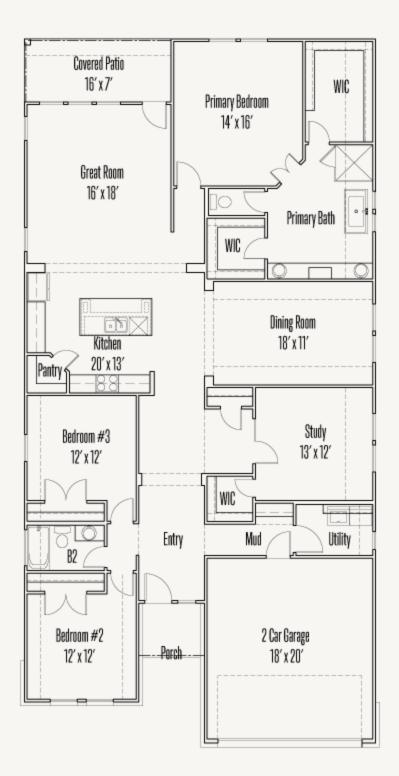

### VENTANA : 60'S COOPER : 50-2377F.1



Elevation A

Elevation B





Elevation C

Elevation D



Prices, plans, specifications, square footage and availability subject to change without notice or prior obligation. Dimensions, Lot size and square footage are approximate and may vary upon elevations and/or options selected. Elevation materials may vary per subdivision requirement. Please see your Sales Counselor for more information.





# VENTANA: 60'S COOPER: 50-2377F.1

#### FLOOR PLAN







# VENTANA: 60'S COOPER: 50-2377F.1

OPTIONS\_1







### VENTANA : 60'S COOPER : 50-2377F.1





Prices, plans, specifications, square footage and availability subject to change without notice or prior obligation. Dimensions, Lot size and square footage are approximate and may vary upon elevations and/or options selected. Elevation materials may vary per subdivision requirement. Please see your Sales Counselor for more information.