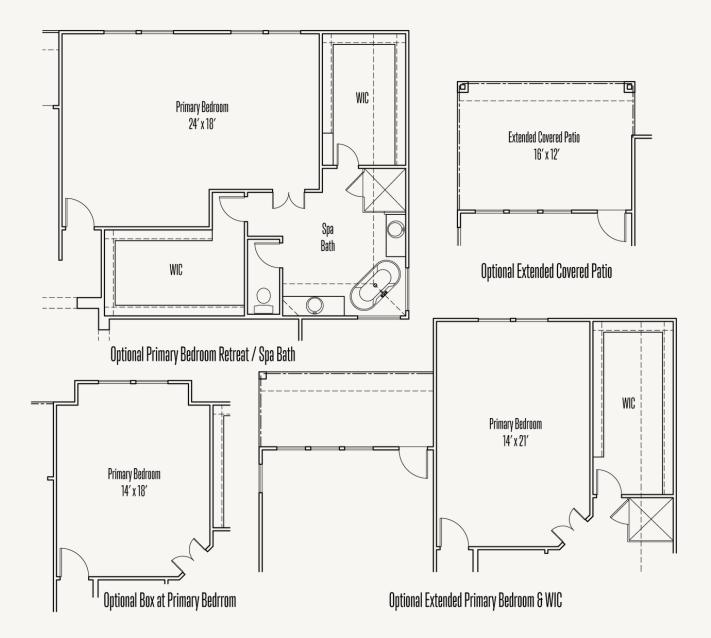

### VENTANA : 60'S COOPER : 50-2377F.1



Elevation A

Elevation B





Elevation C

Elevation D



Prices, plans, specifications, square footage and availability subject to change without notice or prior obligation. Dimensions, Lot size and square footage are approximate and may vary upon elevations and/or options selected. Elevation materials may vary per subdivision requirement. Please see your Sales Counselor for more information.





# VENTANA: 60'S COOPER: 50-2377F.1

#### FLOOR PLAN







# VENTANA: 60'S COOPER: 50-2377F.1

OPTIONS\_1







### VENTANA : 60'S COOPER : 50-2377F.1





Prices, plans, specifications, square footage and availability subject to change without notice or prior obligation. Dimensions, Lot size and square footage are approximate and may vary upon elevations and/or options selected. Elevation materials may vary per subdivision requirement. Please see your Sales Counselor for more information.