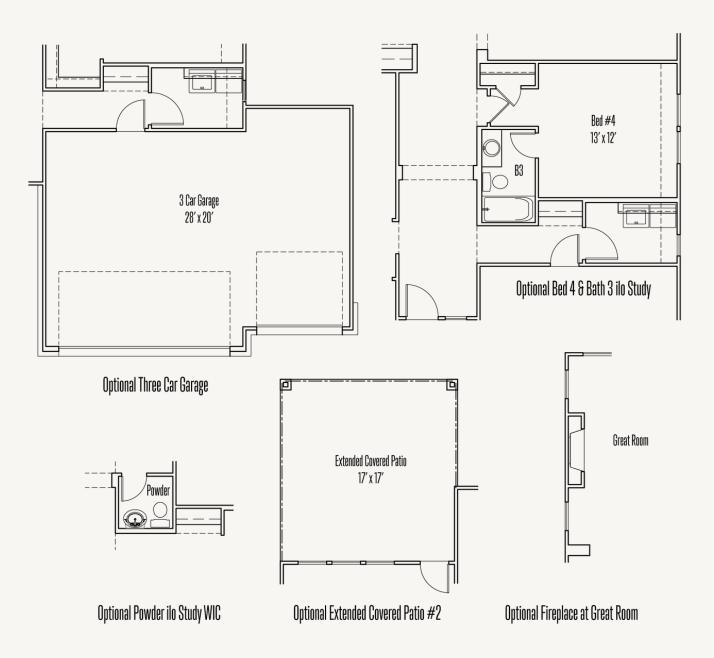

### VENTANA : 60'S COOPER : 50-2377F.1



Elevation A

Elevation B





Elevation C

Elevation D



Prices, plans, specifications, square footage and availability subject to change without notice or prior obligation. Dimensions, Lot size and square footage are approximate and may vary upon elevations and/or options selected. Elevation materials may vary per subdivision requirement. Please see your Sales Counselor for more information.





# VENTANA: 60'S COOPER: 50-2377F.1

#### FLOOR PLAN







# VENTANA: 60'S COOPER: 50-2377F.1

OPTIONS\_1







### VENTANA : 60'S COOPER : 50-2377F.1





Prices, plans, specifications, square footage and availability subject to change without notice or prior obligation. Dimensions, Lot size and square footage are approximate and may vary upon elevations and/or options selected. Elevation materials may vary per subdivision requirement. Please see your Sales Counselor for more information.