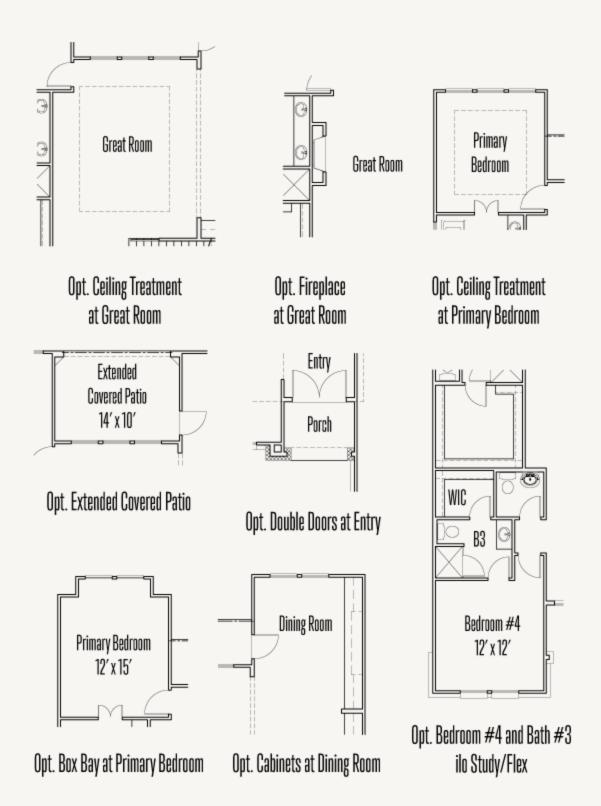

OPTIONS\_2

Opt. large shower at Primary Bath

Opt. base & upper cabinets under stairs at Utility Room

Opt. base & upper cabinets at Utility Room

Opt. drop-in tub at Primary Bath

Opt. Microwave / Oven / Cooktop at Kitchen