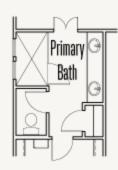

OPTIONS\_2

Opt. large shower at Primary Bath

Opt. base & upper cabinets under stairs at Utility Room

Opt. base & upper cabinets at Utility Room

Opt. drop-in tub at Primary Bath

Opt. Microwave / Oven / Cooktop at Kitchen