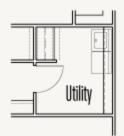

OPTIONS\_2

Opt. large shower at Primary Bath

Opt. base & upper cabinets under stairs at Utility Room

Opt. base & upper cabinets at Utility Room

Opt. drop-in tub at Primary Bath

Opt. Microwave / Oven / Cooktop at Kitchen