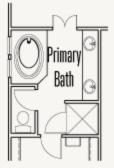

Primary Bedroom **Covered** Patio Dining 13′ x 12′ 14′ x 5′ 12′ x 15′ 예 o Primary Great Room Bath 0 16′ x 20′ Kitchen 12′ x 15′ WIC Mud Ŧ Utility Pwdr Entry Study/Flex 2 Car Garage . 12′x14′ 18′ x 21′ Sector of the se Porch

OPTIONS\_2

Opt. large shower at Primary Bath

Opt. base & upper cabinets under stairs at Utility Room

Opt. base & upper cabinets at Utility Room

Opt. drop-in tub at Primary Bath

Opt. Microwave / Oven / Cooktop at Kitchen