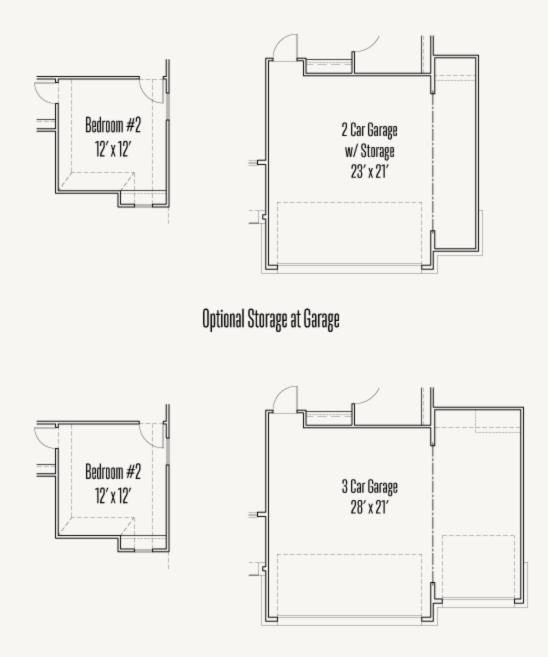

Opt. dresser in Primary WIC

Optional Storage at Garage

Prices, plans, specifications, square footage and availability subject to change without notice or prior obligation. Dimensions, Lot size and square footage are approximate and may vary upon elevations and/or options selected. Elevation materials may vary per subdivision requirement. Please see your Sales Counselor for more information.