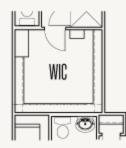

Primary Bedroom **Covered** Patio Dining 13′ x 12′ 14′ x 5′ 12′ x 15′ 예 o Primary Great Room Bath 0 16′ x 20′ Kitchen 12′ x 15′ WIC Mud Ŧ Utility Pwdr Entry Study/Flex 2 Car Garage . 12′x14′ 18′ x 21′ Sector of the se Porch

Opt. dresser in Primary WIC

Optional Storage at Garage

Prices, plans, specifications, square footage and availability subject to change without notice or prior obligation. Dimensions, Lot size and square footage are approximate and may vary upon elevations and/or options selected. Elevation materials may vary per subdivision requirement. Please see your Sales Counselor for more information.