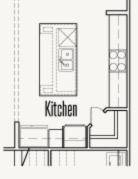

Primary Bedroom **Covered** Patio Dining 13′ x 12′ 14′ x 5′ 12′ x 15′ 예 o Primary Great Room Bath 0 16′ x 20′ Kitchen 12′ x 15′ WIC Mud Ŧ Utility Pwdr Entry Study/Flex 2 Car Garage . 12′x14′ 18′ x 21′ Sector of the se Porch

OPTIONS\_2

Opt. large shower at Primary Bath

Opt. base & upper cabinets under stairs at Utility Room

Opt. base & upper cabinets at Utility Room

Opt. drop-in tub at Primary Bath

Opt. Microwave / Oven / Cooktop at Kitchen