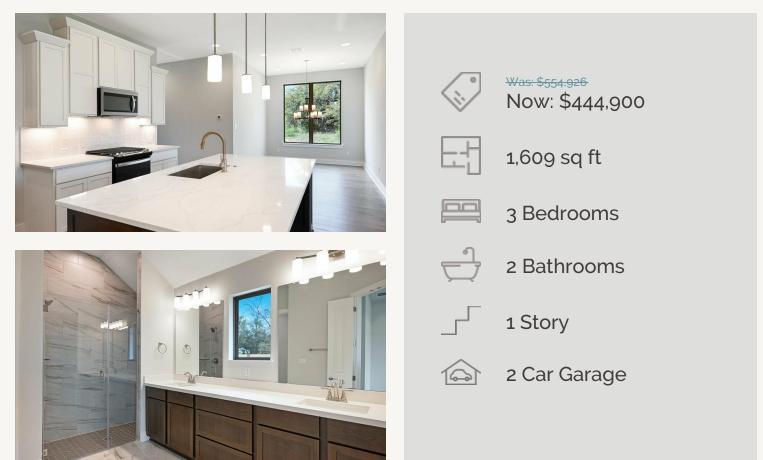

## HIGHLAND VILLAGE : 45'S & 50'S 1128 STONEHILL DRIVE

GORDONSVILLE : 45-1568F.1

Prices, ptans, specifications, square footage and availability subject to change without house or proelevations and/or options selected. Elevation materials may vary per subdivision requirement. Please see your Sales Counselor for more information.

## HIGHLAND VILLAGE : 45'S & 50'S 1128 STONEHILL DRIVE

GORDONSVILLE : 45-1568F.1

Prices, plans, specifications, square footage and availability subject to change without notice or prior obligation. Dimensions, Lot size and square footage are approximate and may vary upon elevations and/or options selected. Elevation materials may vary per subdivision requirement. Please see your Sales Counselor for more information.