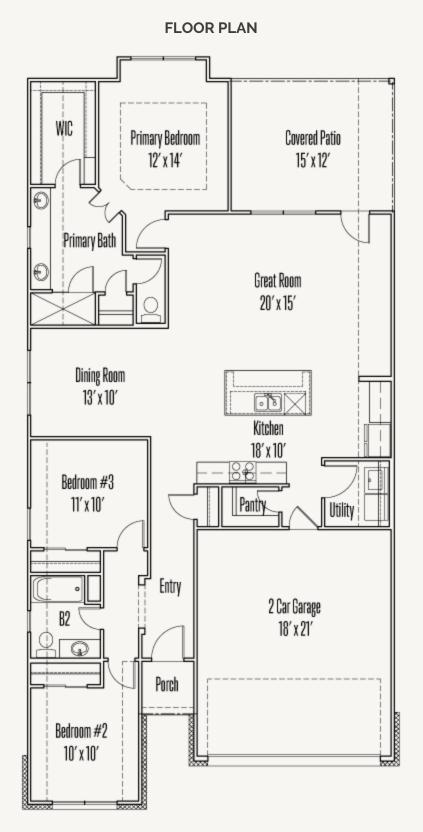

## HIGHLAND VILLAGE : 45'S & 50'S 1128 STONEHILL DRIVE

GORDONSVILLE : 45-1568F.1

Prices, ptans, specifications, square footage and availability subject to change without house or proelevations and/or options selected. Elevation materials may vary per subdivision requirement. Please see your Sales Counselor for more information.

## HIGHLAND VILLAGE : 45'S & 50'S 1128 STONEHILL DRIVE

GORDONSVILLE : 45-1568F.1

Prices, plans, specifications, square footage and availability subject to change without notice or prior obligation. Dimensions, Lot size and square footage are approximate and may vary upon elevations and/or options selected. Elevation materials may vary per subdivision requirement. Please see your Sales Counselor for more information.