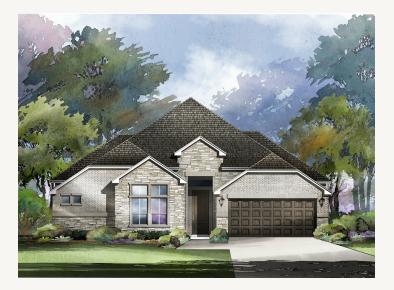

## LEGACY AT LAKE DUNLAP : 60'S NICHOL : 60-2445F.1

Elevation A

Elevation B

Elevation C

Prices, plans, specifications, square footage and availability subject to change without notice or prior obligation. Dimensions, Lot size and square footage are approximate and may vary upon elevations and/or options selected. Elevation materials may vary per subdivision requirement. Please see your Sales Counselor for more information.