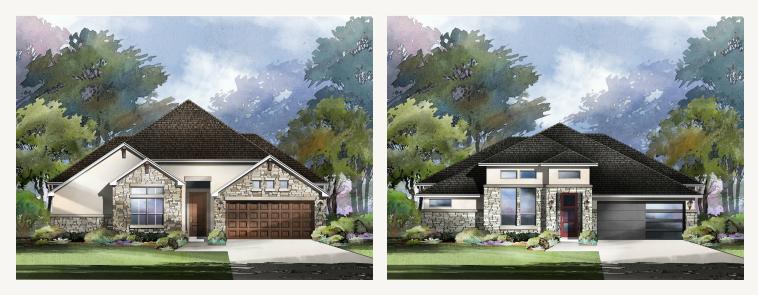

## LEGACY AT LAKE DUNLAP : 60'S NICHOL : 60-2445F.1

Elevation A

Elevation B

Elevation C

Prices, plans, specifications, square footage and availability subject to change without notice or prior obligation. Dimensions, Lot size and square footage are approximate and may vary upon elevations and/or options selected. Elevation materials may vary per subdivision requirement. Please see your Sales Counselor for more information.