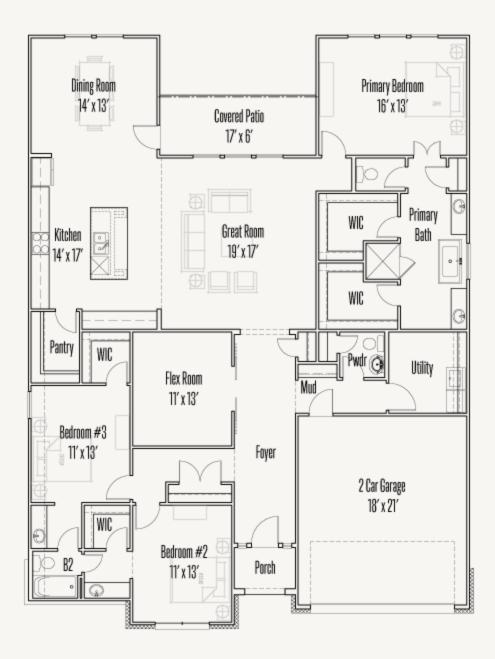

## LEGACY AT LAKE DUNLAP : 60'S NICHOL : 60-2445F.1

FLOOR PLAN\_A

Prices, plans, specifications, square footage and availability subject to change without notice or prior obligation. Dimensions, Lot size and square footage are approximate and may vary upon elevations and/or options selected. Elevation materials may vary per subdivision requirement. Please see your Sales Counselor for more information.