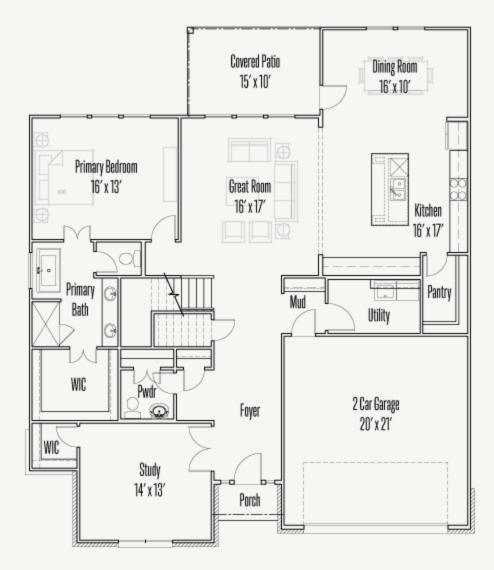

## LEGACY AT LAKE DUNLAP : 60'S PHILLIP : 60-2687F.1



Elevation\_A

Elevation\_B



Elevation\_C



Prices, plans, specifications, square footage and availability subject to change without notice or prior obligation. Dimensions, Lot size and square footage are approximate and may vary upon elevations and/or options selected. Elevation materials may vary per subdivision requirement. Please see your Sales Counselor for more information.





## LEGACY AT LAKE DUNLAP : 60'S PHILLIP : 60-2687F.1

FIRST FLOOR\_A







## LEGACY AT LAKE DUNLAP : 60'S PHILLIP : 60-2687F.1

SECOND FLOOR\_A



Prices, plans, specifications, square footage and availability subject to change without notice or prior obligation. Dimensions, Lot size and square footage are approximate and may vary upon elevations and/or options selected. Elevation materials may vary per subdivision requirement. Please see your Sales Counselor for more information.