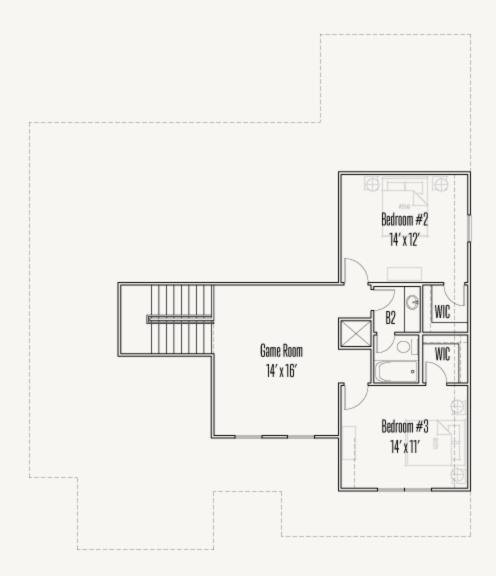

## LEGACY AT LAKE DUNLAP : 60'S PHILLIP : 60-2687F.1

SECOND FLOOR\_A

Prices, plans, specifications, square footage and availability subject to change without notice or prior obligation. Dimensions, Lot size and square footage are approximate and may vary upon elevations and/or options selected. Elevation materials may vary per subdivision requirement. Please see your Sales Counselor for more information.