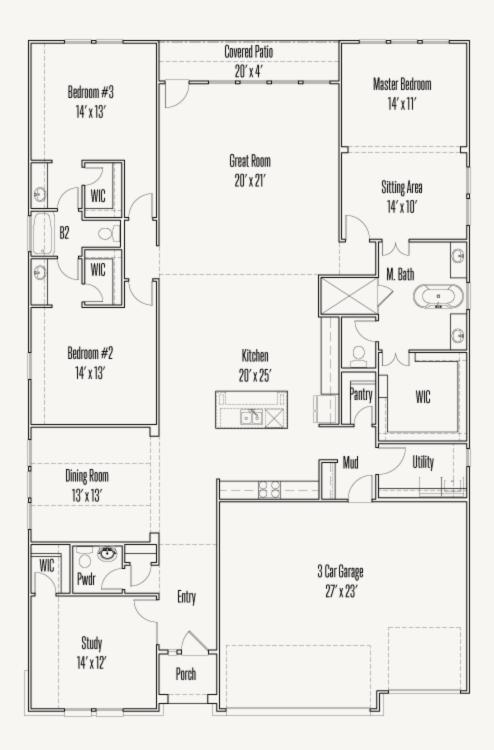

## LEGACY AT LAKE DUNLAP : 60'S ROBERTSON : 60-2873F.1

FLOOR PLAN\_A

Prices, plans, specifications, square footage and availability subject to change without notice or prior obligation. Dimensions, Lot size and square footage are approximate and may vary upon elevations and/or options selected. Elevation materials may vary per subdivision requirement. Please see your Sales Counselor for more information.