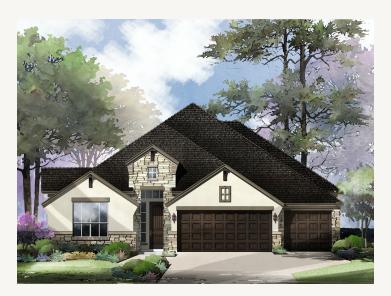

## LEGACY AT LAKE DUNLAP : 60'S ROBERTSON : 60-2873F.1

Elevation A

Elevation B

Elevation C

Prices, plans, specifications, square footage and availability subject to change without notice or prior obligation. Dimensions, Lot size and square footage are approximate and may vary upon elevations and/or options selected. Elevation materials may vary per subdivision requirement. Please see your Sales Counselor for more information.