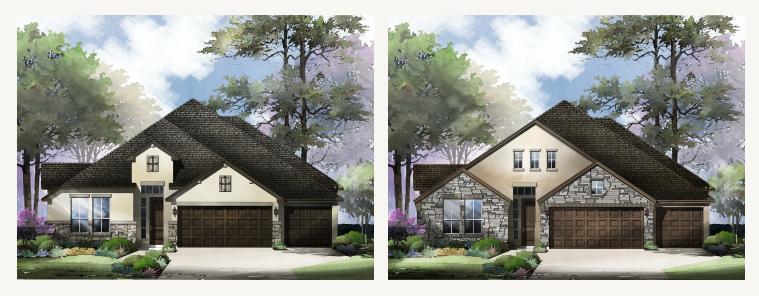

## LEGACY AT LAKE DUNLAP : 60'S ROBERTSON : 60-2873F.1

Elevation A

Elevation B

Elevation C

Prices, plans, specifications, square footage and availability subject to change without notice or prior obligation. Dimensions, Lot size and square footage are approximate and may vary upon elevations and/or options selected. Elevation materials may vary per subdivision requirement. Please see your Sales Counselor for more information.