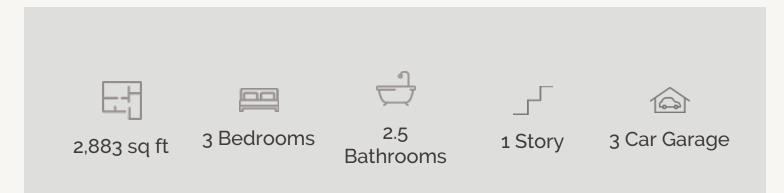

## LEGACY AT LAKE DUNLAP : 60'S ROBERTSON : 60-2873F.1

FLOOR PLAN\_A

Prices, plans, specifications, square footage and availability subject to change without notice or prior obligation. Dimensions, Lot size and square footage are approximate and may vary upon elevations and/or options selected. Elevation materials may vary per subdivision requirement. Please see your Sales Counselor for more information.