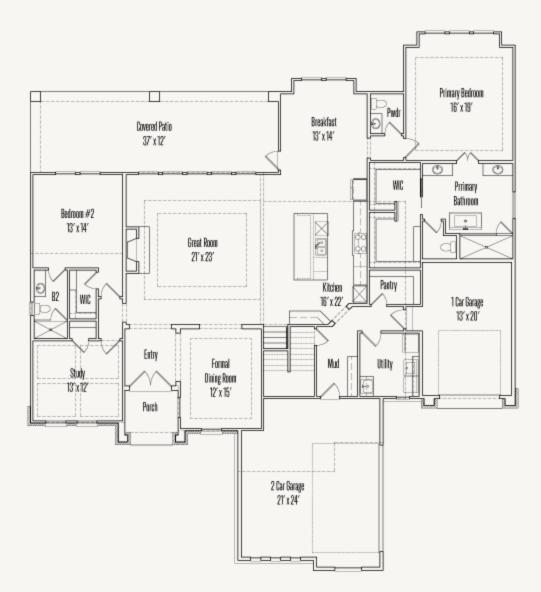

## SHAVANO HIGHLANDS : 90'S 4110 WOOD CREEK HOWELL : 90-4636SF.1

**FIRST FLOOR** 

Prices, plans, specifications, square footage and availability subject to change without notice or prior obligation. Dimensions, Lot size and square footage are approximate and may vary upon elevations and/or options selected. Elevation materials may vary per subdivision requirement. Please see your Sales Counselor for more information.