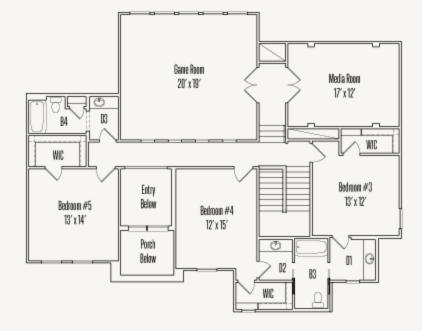

## SHAVANO HIGHLANDS : 90'S 4110 WOOD CREEK HOWELL : 90-4636SF.1

**SECOND FLOOR** 

Prices, plans, specifications, square footage and availability subject to change without notice or prior obligation. Dimensions, Lot size and square footage are approximate and may vary upon elevations and/or options selected. Elevation materials may vary per subdivision requirement. Please see your Sales Counselor for more information.