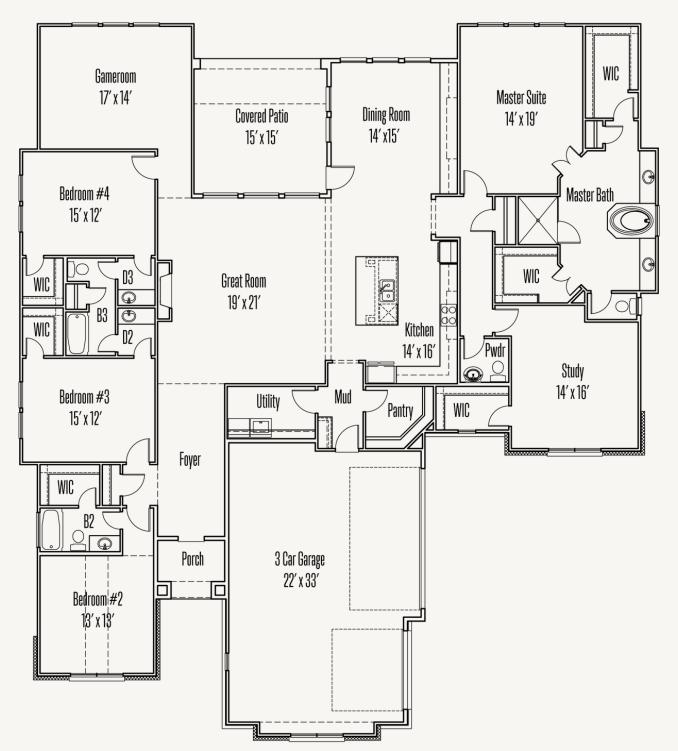

## SHAVANO HIGHLANDS : 90'S FRANCIS : 85-3527SF.1

FLOOR PLAN\_A

Prices, plans, specifications, square footage and availability subject to change without notice or prior obligation. Dimensions, Lot size and square footage are approximate and may vary upon elevations and/or options selected. Elevation materials may vary per subdivision requirement. Please see your Sales Counselor for more information.