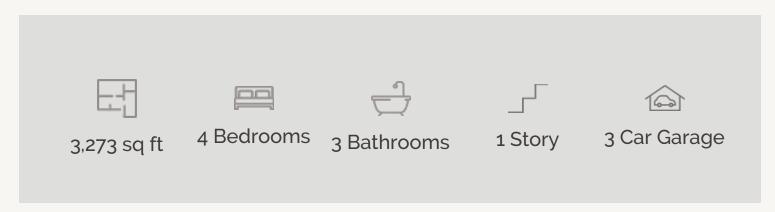

## SHAVANO HIGHLANDS : 90'S SEMILLON : 90-3271SF.1

FLOOR PLAN\_B

Prices, plans, specifications, square footage and availability subject to change without notice or prior obligation. Dimensions, Lot size and square footage are approximate and may vary upon elevations and/or options selected. Elevation materials may vary per subdivision requirement. Please see your Sales Counselor for more information.