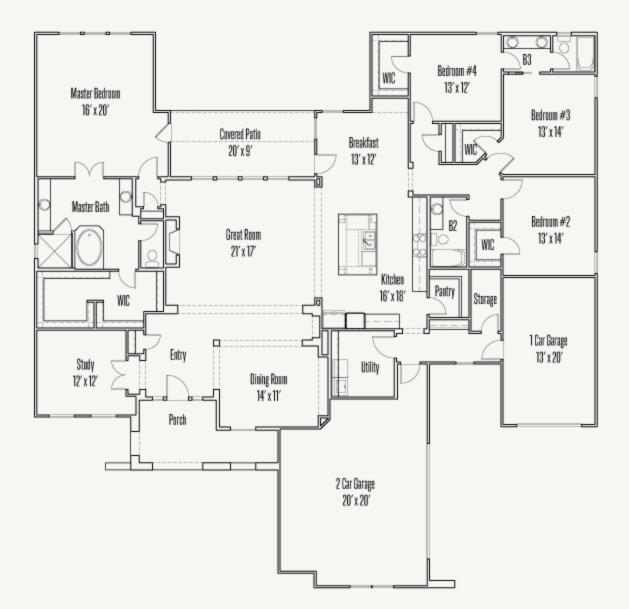

## SHAVANO HIGHLANDS : 90'S SEMILLON : 90-3271SF.1

FLOOR PLAN\_B

Prices, plans, specifications, square footage and availability subject to change without notice or prior obligation. Dimensions, Lot size and square footage are approximate and may vary upon elevations and/or options selected. Elevation materials may vary per subdivision requirement. Please see your Sales Counselor for more information.