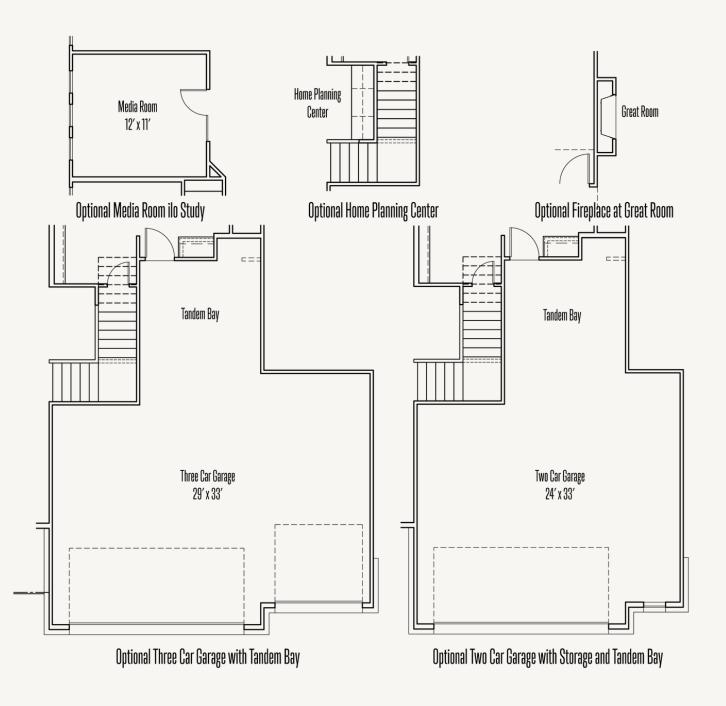

FIRST FLOOR

SECOND FLOOR

OPTIONS\_1

OPTIONS\_2

Prices, plans, specifications, square footage and availability subject to change without notice or prior obligation. Dimensions, Lot size and square footage are approximate and may vary upon elevations and/or options selected. Elevation materials may vary per subdivision requirement. Please see your Sales Counselor for more information.