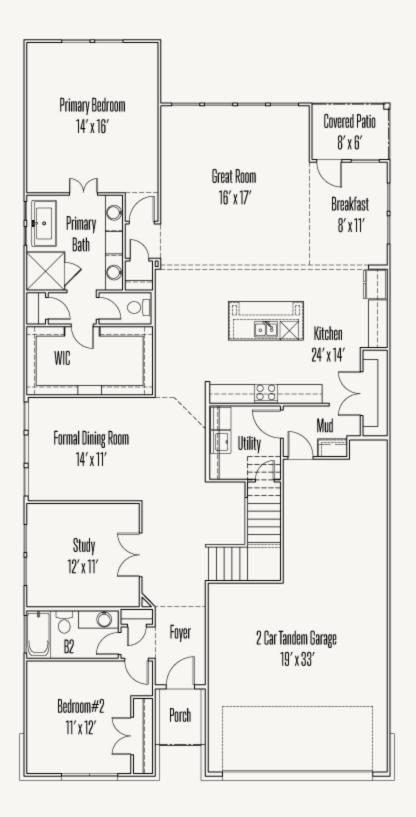

FIRST FLOOR

SECOND FLOOR

OPTIONS\_1

OPTIONS\_2

Prices, plans, specifications, square footage and availability subject to change without notice or prior obligation. Dimensions, Lot size and square footage are approximate and may vary upon elevations and/or options selected. Elevation materials may vary per subdivision requirement. Please see your Sales Counselor for more information.