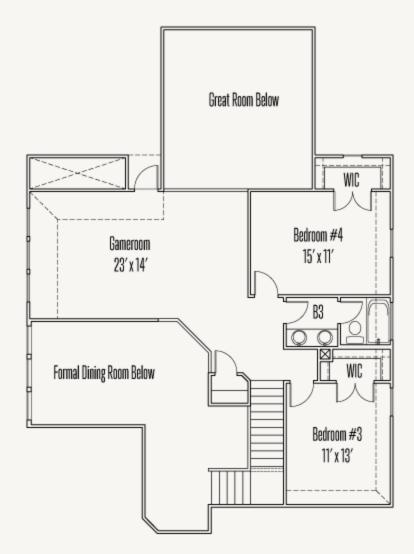

FIRST FLOOR

SECOND FLOOR

OPTIONS\_1

OPTIONS\_2

Prices, plans, specifications, square footage and availability subject to change without notice or prior obligation. Dimensions, Lot size and square footage are approximate and may vary upon elevations and/or options selected. Elevation materials may vary per subdivision requirement. Please see your Sales Counselor for more information.