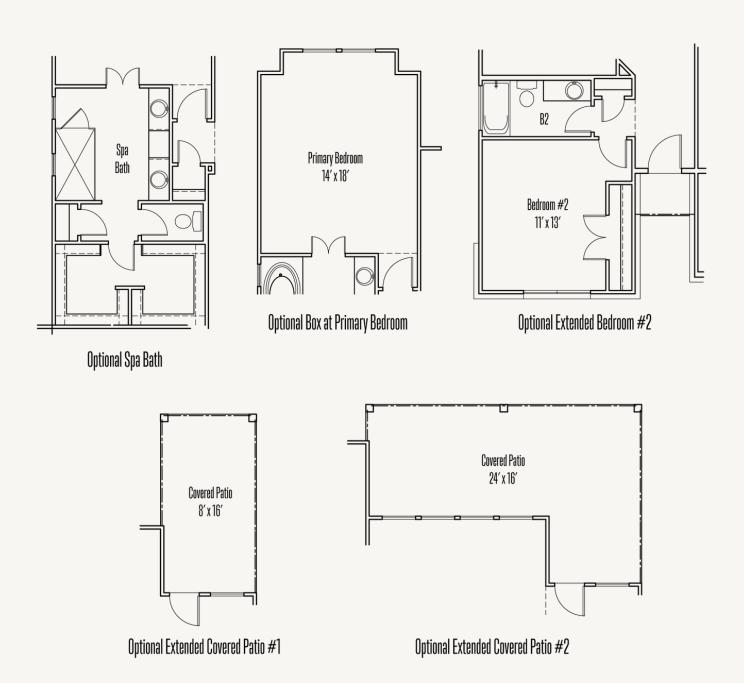

FIRST FLOOR

SECOND FLOOR

OPTIONS\_1

OPTIONS\_2

Prices, plans, specifications, square footage and availability subject to change without notice or prior obligation. Dimensions, Lot size and square footage are approximate and may vary upon elevations and/or options selected. Elevation materials may vary per subdivision requirement. Please see your Sales Counselor for more information.