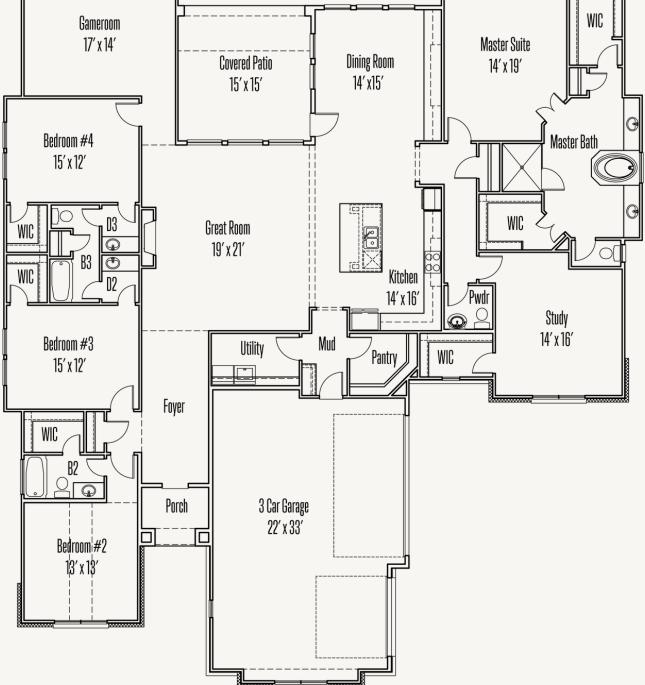

## KINDER RANCH : 90'S FRANCIS: 85-3527SF.1

FLOOR PLAN\_A Gameroom 17′ x 14′ Master Suite **Dining Room Covered Patio** 14′ x 19′ 14′ x15′ 15′ x 15′

Prices, plans, specifications, square footage and availability subject to change without notice or prior obligation. Dimensions, Lot size and square footage are approximate and may vary upon elevations and/or options selected. Elevation materials may vary per subdivision requirement. Please see your Sales Counselor for more information.