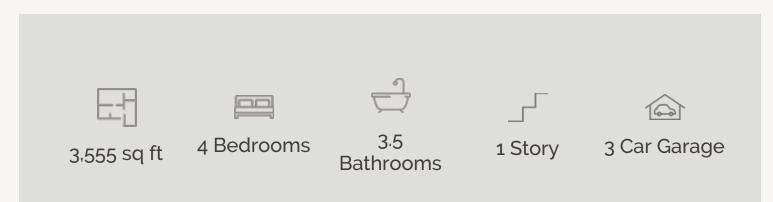

## KINDER RANCH : 90'S FRANCIS: 85-3527SF.1

FLOOR PLAN\_A Gameroom 17′ x 14′ Master Suite **Dining Room Covered Patio** 14′ x 19′ 14′ x15′ 15′ x 15′

Prices, plans, specifications, square footage and availability subject to change without notice or prior obligation. Dimensions, Lot size and square footage are approximate and may vary upon elevations and/or options selected. Elevation materials may vary per subdivision requirement. Please see your Sales Counselor for more information.