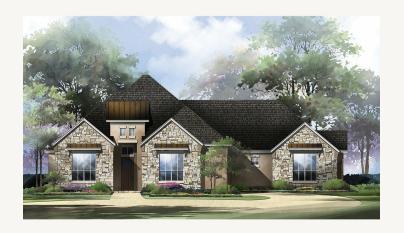

## KINDER RANCH : 90'S FRANCIS : 85-3527SF.1

Elevation A

Elevation B

Elevation C

Prices, plans, specifications, square footage and availability subject to change without notice or prior obligation. Dimensions, Lot size and square footage are approximate and may vary upon elevations and/or options selected. Elevation materials may vary per subdivision requirement. Please see your Sales Counselor for more information.