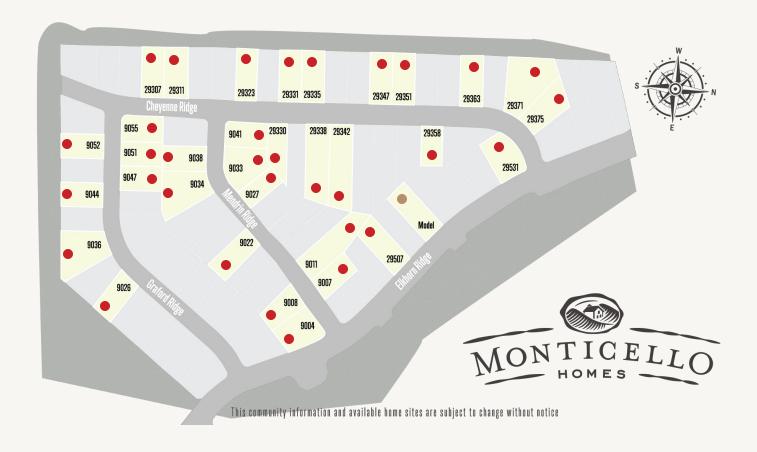

## ELKHORN RIDGE AT FAIR OAKS RANCH: 65'S

## ELKHORN RIDGE AT FAIR OAKS RANCH: 65'S

| Lot# | Address              | Lot Size | Status | Details         |
|------|----------------------|----------|--------|-----------------|
| 213  | 29311 Cheyenne Ridge |          | Sold   | Available Plans |
| 280  | 29323 Cheyenne Ridge |          | Sold   | Available Plans |
| 305  | 29330 Cheyenne Ridge |          | Sold   | Available Plans |
| 282  | 29331 Cheyenne Ridge |          | Sold   | Available Plans |
| 283  | 29335 Cheyenne Ridge |          | Sold   | Available Plans |
| 286  | 29347 Cheyenne Ridge |          | Sold   | Available Plans |
| 287  | 29351 Cheyenne Ridge |          | Sold   | Available Plans |
| 298  | 29358 Cheyenne Ridge |          | Sold   | Available Plans |
| 292  | 29371 Cheyenne Ridge |          | Sold   | Available Plans |
| 293  | 29375 Cheyenne Ridge |          | Sold   | Available Plans |
| 32   | 29507 Elkhorn Ridge  |          | Sold   | Available Plans |
| 295  | 29531 Elkhorn Ridge  |          | Sold   | Available Plans |
| 225  | 9004 Mendrin Ridge   |          | Sold   |                 |
| 223  | 9007 Mendrin Ridge   |          | Sold   | Available Plans |

## ELKHORN RIDGE AT FAIR OAKS RANCH: 65'S

| Lot # | Address              | Lot Size   | Status | Details         |
|-------|----------------------|------------|--------|-----------------|
| 226   | 9008 Mendrin Ridge   |            | Sold   | Available Plans |
| 233   | 9038 Mendrin Ridge   |            | Sold   | Available Plans |
| 140   | 9051 Graford Ridge   | 0.18 Acres | Sold   | Available Plans |
| 303   | 29338 Cheyenne Ridge |            | Sold   |                 |
| 302   | 29342 Cheyenne Ridge |            | Sold   |                 |
| 290   | 29363 Cheyenne Ridge |            | Sold   |                 |
| 232   | 9034 Mendrin Ridge   |            | Sold   |                 |
| 229   | 9022 Mendrin Ridge   |            | Sold   |                 |
| 222   | 9011 Mendrin Ridge   |            | Sold   |                 |
| 218   | 9027 Mendrin Ridge   |            | Sold   |                 |
| 217   | 9033 Mendrin Ridge   |            | Sold   |                 |
| 216   | 9041 Mendrin Ridge   |            | Sold   |                 |