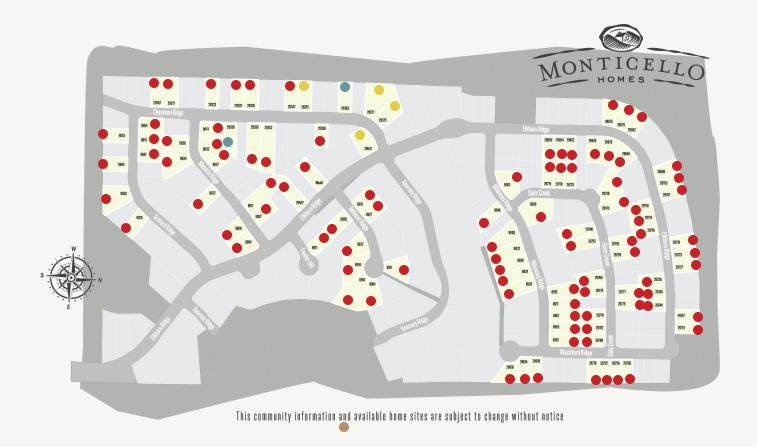

Available Sold Model Under Construction

| Lot # | Address              | Lot Size | Status             | Details          |
|-------|----------------------|----------|--------------------|------------------|
| 213   | 29311 Cheyenne Ridge |          | Sold               | Available Plans  |
| 280   | 29323 Cheyenne Ridge |          | Sold               | Available Plans  |
| 282   | 29331 Cheyenne Ridge |          | Sold               | Available Plans  |
| 283   | 29335 Cheyenne Ridge |          | Sold               | Available Plans  |
| 287   | 29351 Cheyenne Ridge |          | Under Construction | View this home » |
| 298   | 29358 Cheyenne Ridge |          | Sold               | Available Plans  |

| Lot # | Address              | Lot Size   | Status             | Details          |
|-------|----------------------|------------|--------------------|------------------|
| 292   | 29371 Cheyenne Ridge |            | Under Construction | View this home » |
| 293   | 29375 Cheyenne Ridge |            | Under Construction | View this home » |
| 32    | 29507 Elkhorn Ridge  |            | Sold               | Available Plans  |
| 295   | 29531 Elkhorn Ridge  |            | Under Construction | View this home » |
| 190   | 29610 Wackford Ridge |            | Sold               | Available Plans  |
| 188   | 29618 Wackford Ridge |            | Sold               |                  |
| 131   | 29670 Elkhorn Ridge  | 0.15 Acres | Sold               |                  |
| 125   | 29710 Elkhorn Ridge  | 0.15 Acres | Sold               |                  |
| 124   | 29714 Elkhorn Ridge  | 0.15 Acres | Sold               |                  |

| Lot # | Address              | Lot Size   | Status | Details         |
|-------|----------------------|------------|--------|-----------------|
| 123   | 29718 Elkhorn Ridge  | 0.16 Acres | Sold   |                 |
| 235   | 29719 Slate Creek    |            | Sold   |                 |
| 181   | 29726 Wackford Ridge |            | Sold   |                 |
| 180   | 29730 Wackford Ridge |            | Sold   | Available Plans |
| 119   | 29734 Elkhorn Ridge  | 0.16 Acres | Sold   |                 |
| 240   | 29743 Slate Creek    |            | Sold   |                 |
| 259   | 29748 Slate Creek    |            | Sold   |                 |
| 243   | 29755 Slate Creek    |            | Sold   |                 |
| 244   | 29759 Slate Creek    |            | Sold   |                 |
| 255   | 29766 Slate Creek    |            | Sold   | Available Plans |
| 247   | 29771 Slate Creek    |            | Sold   |                 |

| Lot # | Address             | Lot Size   | Status | Details         |
|-------|---------------------|------------|--------|-----------------|
| 248   | 29775 Slate Creek   |            | Sold   | Available Plans |
| 252   | 29778 Slate Creek   |            | Sold   |                 |
| 251   | 29782 Slate Creek   |            | Sold   |                 |
| 175   | 29786 Slate Creek   |            | Sold   |                 |
| 174   | 8901 Whimsey Ridge  |            | Sold   |                 |
| 173   | 8903 Whimsey Ridge  |            | Sold   |                 |
| 172   | 8907 Whimsey Ridge  |            | Sold   |                 |
| 211   | 8928 Whimsey Ridge  |            | Sold   |                 |
| 152   | 8931 Bellacor Ridge | 0.18 Acres | Sold   | Available Plans |
| 225   | 9004 Mendrin Ridge  |            | Sold   |                 |
| 223   | 9007 Mendrin Ridge  |            | Sold   | Available Plans |
| 226   | 9008 Mendrin Ridge  |            | Sold   | Available Plans |
| 233   | 9038 Mendrin Ridge  |            | Sold   | Available Plans |