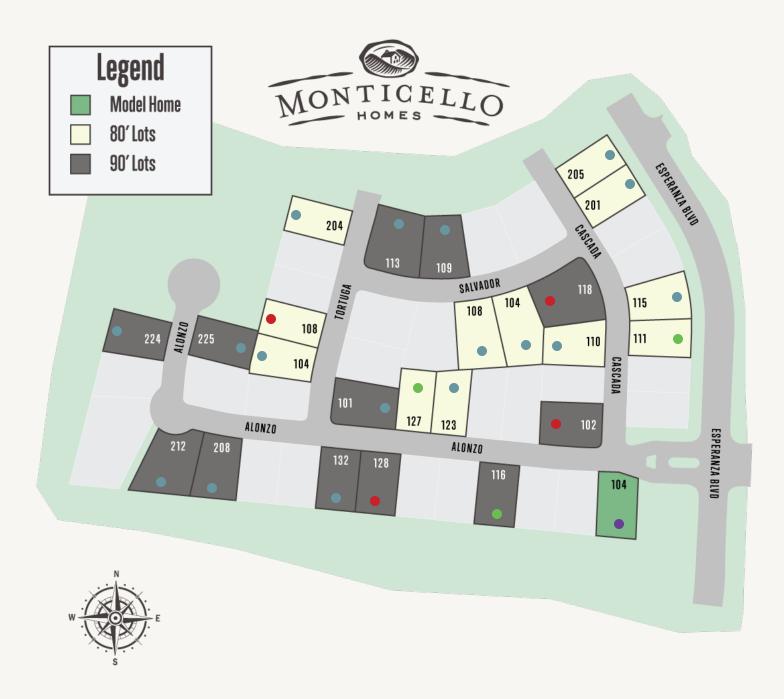

## ESPERANZA: 80'S & 90'S

AvailableSoldModelMove-in ReadyComing Soon

This community information and available home sites are subject to change without notice

## ESPERANZA: 80'S & 90'S

| Lot # | Address      | Lot Size | Status        | Details          |
|-------|--------------|----------|---------------|------------------|
| 7     | 102 Cascada  |          | Sold          | Available Plans  |
| 7     | 104 Alonzo   |          | Coming Soon   |                  |
| 21    | 108 Tortuga  |          | Sold          | Available Plans  |
| 3     | 111 Cascada  |          | Move In Ready | View this home » |
| 10    | 116 Alonzo   |          | Move In Ready | View this home » |
| 11    | 127 Alonzo   |          | Move In Ready | View this home » |
| 13    | 128 Alonzo   |          | Sold          | Available Plans  |
| 12    | 101 Tortuga  |          | Lot Available |                  |
| 10    | 123 Alonzo   |          | Lot Available |                  |
| 5     | 110 Cascada  |          | Lot Available |                  |
| 4     | 118 Cascada  |          | Sold          |                  |
| 3     | 104 Salvador |          | Lot Available |                  |
| 2     | 108 Salvador |          | Lot Available |                  |
| 4     | 115 Cascada  |          | Lot Available |                  |
| 2     | 205 Cascada  |          | Lot Available |                  |
| 1     | 201 Cascada  |          | Lot Available |                  |
| 8     | 113 Salvador |          | Lot Available |                  |

## ESPERANZA: 80'S & 90'S

| Lot # | Address      | Lot Size | Status        | Details |
|-------|--------------|----------|---------------|---------|
| 7     | 109 Salvador |          | Lot Available |         |
| 22    | 104 Tortuga  |          | Lot Available |         |
| 18    | 204 Tortuga  |          | Lot Available |         |
| 2     | 225 Alonzo   |          | Lot Available |         |
| 23    | 224 Alonzo   |          | Lot Available |         |
| 20    | 212 Alonzo   |          | Lot Available |         |
| 19    | 208 Alonzo   |          | Lot Available |         |
| 14    | 132 Alonzo   |          | Lot Available |         |