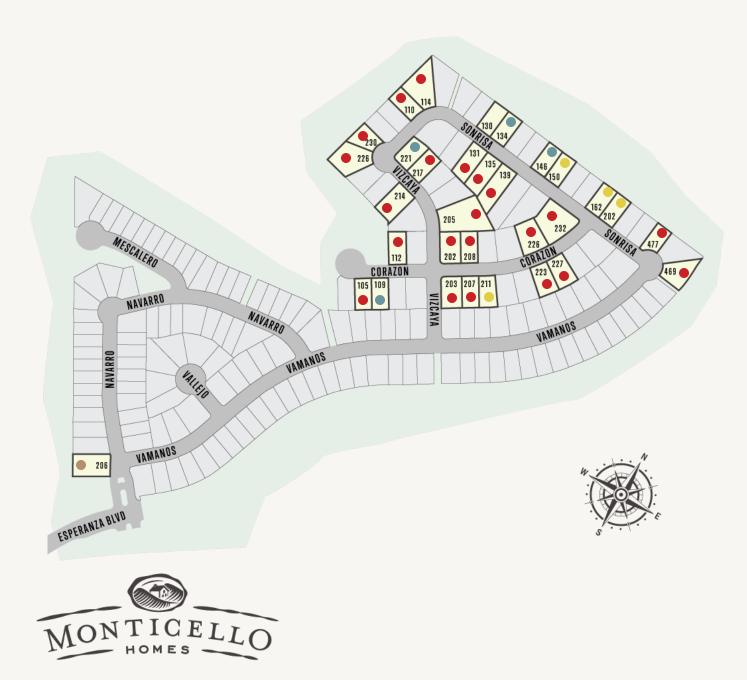

## ESPERANZA: BRAVADA

Available Sold Model Under Construction

This community information and available home sites are subject to change without notice

## ESPERANZA: BRAVADA

| Lot # | Address     | Lot Size | Status             | Details          |
|-------|-------------|----------|--------------------|------------------|
| 3     | 110 Sonrisa |          | Sold               | Available Plans  |
| 8     | 131 Sonrisa |          | Sold               | Available Plans  |
| 9     | 135 Sonrisa |          | Sold               | Available Plans  |
| 10    | 139 Sonrisa |          | Sold               | Available Plans  |
| 13    | 150 Sonrisa |          | Under Construction | View this home » |
| 16    | 162 Sonrisa |          | Under Construction | View this home » |
| 18    | 202 Corazon |          | Sold               | Available Plans  |
| 1     | 202 Sonrisa |          | Under Construction | View this home » |
| 1     | 203 Corazon |          | Sold               | Available Plans  |
| 10    | 206 Navarro |          | Model Home         | Available Plans  |
| 2     | 207 Corazon |          | Sold               | Available Plans  |
| 17    | 208 Corazon |          | Sold               | Available Plans  |
| 3     | 211 Corazon |          | Under Construction | View this home » |
| 4     | 214 Vizcaya |          | Sold               | Available Plans  |
| 4     | 217 Vizcaya |          | Sold               | Available Plans  |
| 14    | 226 Corazon |          | Sold               | Available Plans  |
| 8     | 230 Vizcaya |          | Sold               | Available Plans  |

## ESPERANZA: BRAVADA

| Lot # | Address     | Lot Size | Status       | Details         |
|-------|-------------|----------|--------------|-----------------|
| 13    | 232 Corazon |          | Sold         | Available Plans |
| 6     | 469 Vamanos |          | Sold         | Available Plans |
| 4     | 477 Vamanos |          | Sold         | Available Plans |
| 7     | 227 Corazon |          | Sold         |                 |
| 7     | 226 Vizcaya |          | Sold         |                 |
| 6     | 223 Corazon |          | Sold         |                 |
| 5     | 221 Vizcaya |          | Lot Availabl | е               |
| 1     | 205 Vizcaya |          | Sold         |                 |
| 13    | 146 Sonrisa |          | Lot Availabl | е               |
| 9     | 134 Sonrisa |          | Lot Availabl | е               |
| 8     | 130 Sonrisa |          |              |                 |
| 4     | 114 Sonrisa |          | Sold         |                 |
| 1     | 112 Corazon |          | Sold         | Available Plans |
| 3     | 109 Corazon |          | Lot Availabl | е               |
| 2     | 105 Corazon |          | Sold         |                 |