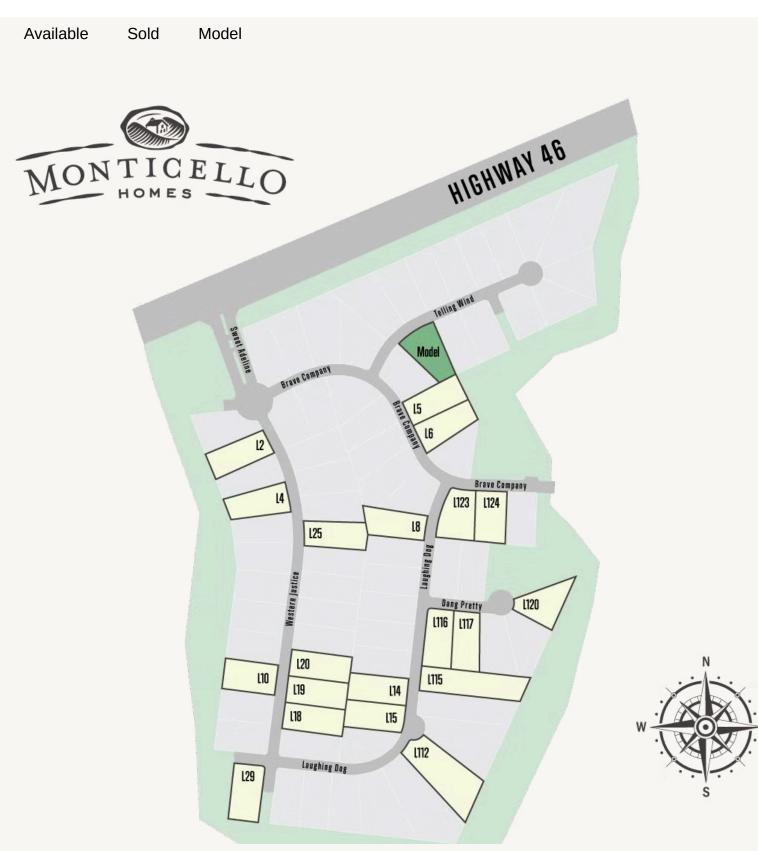

## GEORGE'S RANCH : 1 ACRE +

Prices, plans, specifications, square footage and availability subject to change without notice or prior obligation. Dimensions, Lot size and square footage are approximate and may vary upon elevations and/or options selected. Elevation materials may vary per subdivision requirement. Please see your Sales Counselor for more information.

## GEORGE'S RANCH : 1 ACRE +

| Lot # | Address             | Lot Size | Status        | Details         |
|-------|---------------------|----------|---------------|-----------------|
| 3     | 105 Telling Wind    |          | Model Home    | Available Plans |
| 29    | Laughing Dog        |          | Lot Available |                 |
| 10    | Western Justice     |          | Lot Available |                 |
| 4     | Western Justice     |          | Lot Available |                 |
| 2     | Western Justice     |          | Lot Available |                 |
| 25    | Western Justice     |          | Lot Available |                 |
| 20    | 136 Western Justice |          | Lot Available |                 |
| 19    | Western Justice     |          | Lot Available |                 |
| 18    | Western Justice     |          | Lot Available |                 |
| 15    | Laughing Dog        |          | Lot Available |                 |
| 14    | 213 Laughing Dog    |          | Sold          |                 |
| 8     | Laughing Dog        |          | Sold          |                 |
| 124   | Brave Company       |          | Lot Available |                 |
| 123   | Brave Company       |          | Lot Available |                 |
| 120   | Dang Pretty         |          | Lot Available |                 |
| 117   | 105 Dang Pretty     |          | Lot Available |                 |
| 116   | Dang Pretty         |          | Lot Available |                 |
|       |                     |          |               |                 |

## GEORGE'S RANCH : 1 ACRE +

| Lot # | Address       | Lot Size | Status     | Details |
|-------|---------------|----------|------------|---------|
| 115   | Laughing Dog  |          | Lot Availa | ble     |
| 112   | Laughing Dog  |          | Lot Availa | ble     |
| 6     | Brave Company |          | Lot Availa | ble     |
| 5     | Brave Company |          | Lot Availa | ble     |