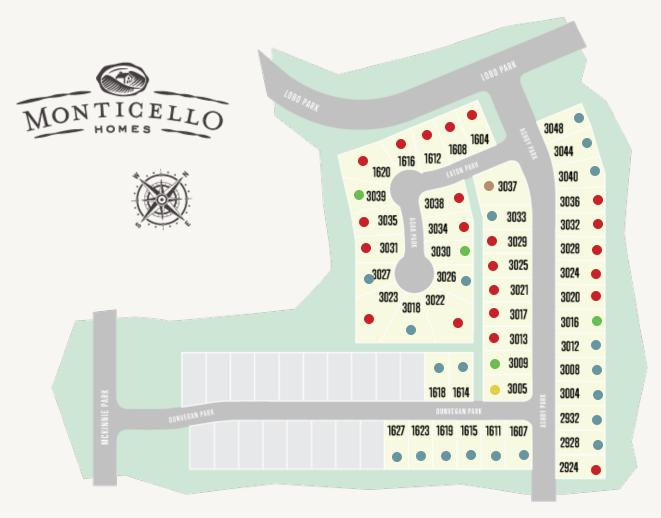

AvailableSoldModelUnder ConstructionMove-in Ready

This community information and available home sites are subject to change without notice

| Lot # | Address         | Lot Size | Status             | Details          |
|-------|-----------------|----------|--------------------|------------------|
| 68    | 1604 Eaton Park |          | Sold               | Available Plans  |
| 67    | 1608 Eaton Park |          | Sold               | Available Plans  |
| 66    | 1612 Eaton Park |          | Sold               | Available Plans  |
| 65    | 1616 Eaton Park |          | Sold               | Available Plans  |
| 64    | 1620 Eaton Park |          | Sold               | Available Plans  |
| 44    | 3005 Ashby Park |          | Under Construction | View this home » |
| 45    | 3009 Ashby Park |          | Move In Ready      | View this home » |
| 46    | 3013 Ashby Park |          | Sold               | Available Plans  |
| 13    | 3016 Ashby Park |          | Move In Ready      | View this home » |
| 47    | 3017 Ashby Park |          | Sold               | Available Plans  |
| 14    | 3020 Ashby Park |          | Sold               | Available Plans  |
| 48    | 3021 Ashby Park |          | Sold               | Available Plans  |
| 57    | 3022 Agar Park  |          | Sold               | Available Plans  |
| 15    | 3024 Ashby Park |          | Sold               | Available Plans  |
| 49    | 3025 Ashby Park |          | Sold               | Available Plans  |
| 16    | 3028 Ashby Park |          | Sold               | Available Plans  |
| 50    | 3029 Ashby Park |          | Sold               | Available Plans  |

| Lot# | Address         | Lot Size | Status        | Details          |
|------|-----------------|----------|---------------|------------------|
| 55   | 3030 Agar Park  |          | Move In Ready | View this home » |
| 61   | 3031 Agar Park  |          | Sold          | Available Plans  |
| 17   | 3032 Ashby Park |          | Sold          | Available Plans  |
| 54   | 3034 Agar Park  |          | Sold          | Available Plans  |
| 62   | 3035 Agar Park  |          | Sold          | Available Plans  |
| 18   | 3036 Ashby Park |          | Sold          | Available Plans  |
| 52   | 3037 Ashby Park |          | Model Home    | Available Plans  |
| 53   | 3038 Agar Park  |          | Sold          | Available Plans  |
| 63   | 3039 Agar Park  |          | Move In Ready | View this home » |
| 21   | 3048 Ashby Park |          | Lot Available |                  |
| 20   | 3044 Ashby Park |          | Lot Available |                  |
| 19   | 3040 Ashby Park |          | Lot Available |                  |
| 51   | 3033 Ashby Park |          | Lot Available |                  |
| 60   | 3027 Agar Park  |          | Lot Available |                  |
| 56   | 3026 Agar Park  |          | Lot Available |                  |
| 59   | 3023 Agar Park  |          | Sold          |                  |
| 58   | 3018 Agar Park  |          | Lot Available |                  |

| Lot # | Address            | Lot Size | Status        | Details |
|-------|--------------------|----------|---------------|---------|
| 12    | 3012 Ashby Park    |          | Lot Available |         |
| 11    | 3008 Ashby Park    |          | Lot Available |         |
| 10    | 3004 Ashby Park    |          | Lot Available |         |
| 9     | 2932 Ashby Park    |          | Lot Available |         |
| 8     | 2928 Ashby Park    |          | Lot Available |         |
| 7     | 2924 Ashby Park    |          | Sold          |         |
| 42    | 1627 Dunvegan Park |          | Lot Available |         |
| 41    | 1623 Dunvegan Park |          | Lot Available |         |
| 40    | 1619 Dunvegan Park |          | Lot Available |         |
| 42    | 1618 Dunvegan Park |          | Lot Available |         |
| 39    | 1615 Dunvegan Park |          | Lot Available |         |
| 43    | 1614 Dunvegan Park |          | Lot Available |         |
| 38    | 1611 Dunvegan Park |          | Lot Available |         |
| 37    | 1607 Dunvegan Park |          | Lot Available |         |