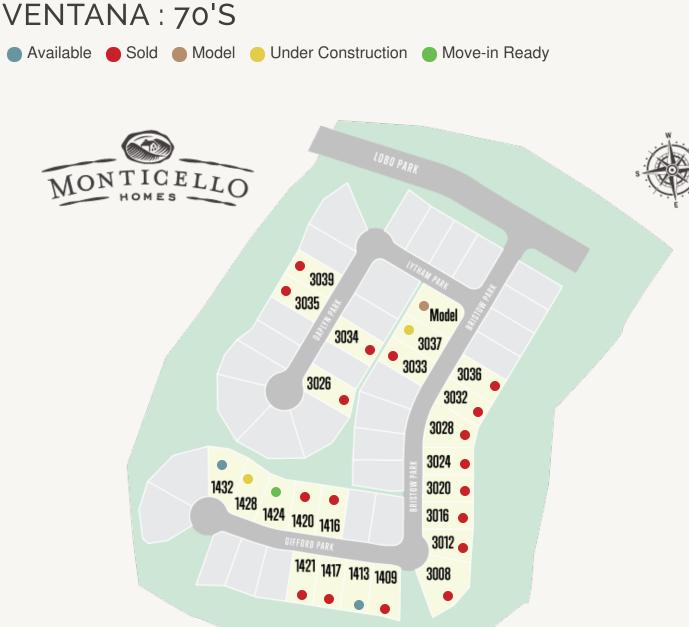

## VENTANA : 70'S

| Lot # | Address           | Lot Size | Status             | Details          |
|-------|-------------------|----------|--------------------|------------------|
| 50    | 1416 Gifford Park |          | Sold               | Available Plans  |
| 61    | 1417 Gifford Park |          | Sold               | Available Plans  |
| 51    | 1420 Gifford Park |          | Sold               | Available Plans  |
| 60    | 1421 Gifford Park |          | Sold               | Available Plans  |
| 52    | 1424 Gifford Park |          | Move In Ready      | View this home » |
| 53    | 1428 Gifford Park |          | Under Construction | View this home » |
| 65    | 3012 Bristow Park |          | Sold               | Available Plans  |
| 66    | 3016 Bristow Park |          | Sold               | Available Plans  |
| 67    | 3020 Bristow Park |          | Sold               | Available Plans  |
| 68    | 3024 Bristow Park |          | Sold               | Available Plans  |
| 36    | 3026 Daplyn Park  |          | Sold               | Available Plans  |
| 69    | 3028 Bristow Park |          | Sold               | Available Plans  |
| 70    | 3032 Bristow Park |          | Sold               | Available Plans  |
| 43    | 3033 Bristow Park |          | Sold               | Available Plans  |
| 38    | 3034 Daplyn Park  |          | Sold               | Available Plans  |
| 29    | 3035 Daplyn Park  |          | Sold               | Available Plans  |
| 71    | 3036 Bristow Park |          | Sold               | Available Plans  |

## VENTANA : 70'S

| Lot # | Address           | Lot Size | Status             | Details          |
|-------|-------------------|----------|--------------------|------------------|
| 42    | 3037 Bristow Park |          | Under Construction | View this home » |
| 28    | 3039 Daplyn Park  |          | Sold               | Available Plans  |
| 41    | 3041 Bristow Park |          | Model Home         | Available Plans  |
| 64    | 3008 Bristow Park |          | Sold               |                  |
| 63    | 1409 Gifford Park |          | Sold               |                  |
| 62    | 1413 Gifford Park |          | Lot Available      |                  |
| 54    | 1432 Gifford Park |          | Lot Available      |                  |