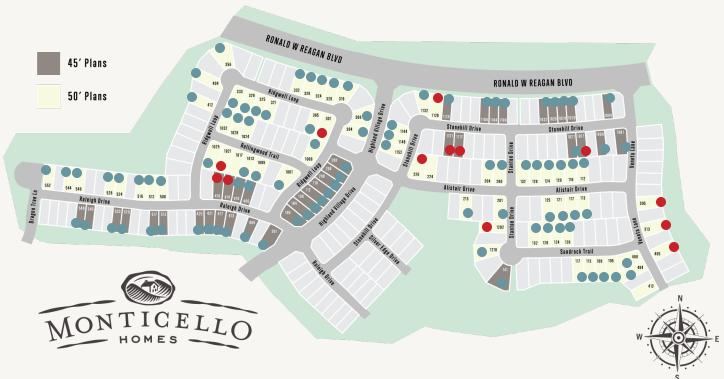

This community information and available home sites are subject to change without notice

| Lot # | Address                | Lot Size | Status        | Details |
|-------|------------------------|----------|---------------|---------|
| 7     | 1017 Stone Hill Drive  |          | Sold          |         |
| 2     | 1021 Rollingwood Trail |          | Sold          |         |
| 4     | 1117 Stonehilll Drive  |          | Sold          |         |
| 3     | 1121 Stonehill Drive   |          | Sold          |         |
| 8     | 1128 Stonehill Drive   |          | Sold          |         |
| 16    | 228 Alistair Drive     |          | Sold          |         |
| 9     | 301 Ridgewell Loop     |          | Sold          |         |
| 7     | 305 Veneta Lane        |          | Sold          |         |
| 9     | 313 Veneta Lane        |          | Sold          |         |
| 11    | 405 Veneta Lane        |          | Sold          |         |
| 12    | 414 Raleigh Drive      |          | Sold          |         |
| 13    | 418 Raleigh Drive      |          | Sold          |         |
| 7     | 104 Ridgewell Loop     |          | Lot Available |         |
| 6     | 108 Ridgewell Loop     |          | Lot Available |         |
| 8     | 100 Ridgewell Loop     |          | Lot Available |         |
| 5     | 112 Ridgewell Loop     |          | Lot Available |         |
| 4     | 116 Ridgewell Loop     |          | Lot Available |         |

| Lot # | Address            | Lot Size | Status        | Details |
|-------|--------------------|----------|---------------|---------|
| 3     | 200 Ridgewell Loop |          | Lot Available |         |
| 2     | 204 Ridgewell Loop |          | Lot Available |         |
| 1     | 208 Ridgewell Loop |          | Lot Available |         |
| 21    | 549 Raleigh Drive  |          | Lot Available |         |
| 20    | 545 Raleigh Drive  |          | Lot Available |         |
| 17    | 533 Raleigh Drive  |          | Lot Available |         |
| 16    | 529 Raleigh Drive  |          | Lot Available |         |
| 13    | 517 Raleigh Drive  |          | Lot Available |         |
| 12    | 513 Raleigh Drive  |          | Lot Available |         |
| 8     | 425 Raleigh Drive  |          | Lot Available |         |
| 7     | 421 Raleigh Drive  |          | Lot Available |         |
| 6     | 417 Raleigh Drive  |          | Lot Available |         |
| 5     | 413 Raleigh Drive  |          | Lot Available |         |
| 3     | 405 Raleigh Drive  |          | Lot Available |         |
| 1     | 301 Raleigh Drive  |          | Lot Available |         |
| 11    | 410 Raleigh Drive  |          | Lot Available |         |
| 10    | 406 Raleigh Drive  |          | Lot Available |         |

| Lot # | Address                | Lot Size | Status        | Details |
|-------|------------------------|----------|---------------|---------|
| 7     | 1001 Rollingwood Trail |          | Lot Available |         |
| 5     | 1009 Rollingwood Trail |          | Lot Available |         |
| 4     | 1013 Rollingwood Trail |          | Lot Available |         |
| 1     | 1025 Rollingwood Trail |          | Lot Available |         |
| 18    | 1032 Rollingwood Trail |          | Lot Available |         |
| 17    | 1028 Rollingwood Trail |          | Lot Available |         |
| 16    | 1024 Rollingwood Trail |          | Lot Available |         |
| 10    | 1000 Rollingwood Trail |          | Lot Available |         |
| 8     | 305 Ridgewell Loop     |          | Lot Available |         |
| 4     | 321 Ridgewell Loop     |          | Lot Available |         |
| 3     | 325 Ridgwell Loop      |          | Lot Available |         |
| 2     | 329 Ridgewell Loop     |          | Lot Available |         |
| 1     | 333 Ridgewell Loop     |          | Lot Available |         |
| 39    | 552 Raleigh Drive      |          | Lot Available |         |
| 37    | 544 Raleigh Drive      |          | Lot Available |         |
| 36    | 540 Raleigh Drive      |          | Lot Available |         |
| 33    | 528 Raleigh Drive      |          | Lot Available |         |

| Lot # | Address            | Lot Size | Status        | Details |
|-------|--------------------|----------|---------------|---------|
| 32    | 524 Raleigh Drive  |          | Lot Available |         |
| 30    | 516 Raleigh Drive  |          | Lot Available |         |
| 29    | 512 Raleigh Drive  |          | Lot Available |         |
| 28    | 508 Raleigh Drive  |          | Lot Available |         |
| 19    | 412 Ridgewell Loop |          | Lot Available |         |
| 17    | 404 Ridgewell Loop |          | Lot Available |         |
| 15    | 356 Ridgewell Loop |          | Lot Available |         |
| 9     | 332 Ridgewell Loop |          | Lot Available |         |
| 8     | 328 Ridgewell Loop |          | Lot Available |         |
| 7     | 324 Ridgewell Loop |          | Lot Available |         |
| 6     | 320 Ridgewell Loop |          | Lot Available |         |
| 5     | 316 Ridgewell Loop |          | Lot Available |         |
| 3     | 308 Ridgewell Loop |          | Lot Available |         |
| 2     | 304 Ridgewell Loop |          | Lot Available |         |
| 23    | 412 Veneta Lane    |          |               |         |
| 21    | 404 Veneta Lane    |          | Lot Available |         |
| 20    | 400 Veneta Lane    |          | Lot Available |         |