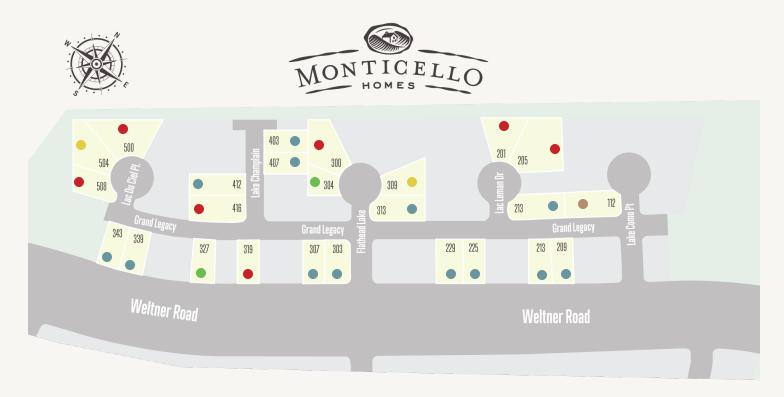

## LEGACY AT LAKE DUNLAP: 60'S

| Lot # | Address            | Lot Size | Status             | Details          |
|-------|--------------------|----------|--------------------|------------------|
| 10    | 112 Lake Como Pt   |          | Model Home         | Available Plans  |
| 22    | 300 Flathead Lake  |          | Sold               | Available Plans  |
| 23    | 304 Flathead Lake  |          | Move In Ready      | View this home » |
| 19    | 309 Flathead Lake  |          | Under Construction | View this home » |
| 5     | 319 Grand Legacy   |          | Sold               | Available Plans  |
| 7     | 327 Grand Legacy   |          | Move In Ready      | View this home » |
| 4     | 416 Lake Champlain |          | Sold               | Available Plans  |
| 8     | 500 Lac Du Ciel PI |          | Sold               | Available Plans  |
| 9     | 504 Lac Du Ciel PI |          | Under Construction | View this home » |
| 10    | 508 Lac Du Ciel PI |          | Sold               | Available Plans  |
| 11    | 343 Grand Legacy   |          | Lot Available      |                  |
| 10    | 339 Grand Legacy   |          | Lot Available      |                  |
| 2     | 307 Grand Legacy   |          | Lot Available      |                  |
| 1     | 303 Grand Legacy   |          | Lot Available      |                  |
| 8     | 229 Grand Legacy   |          | Lot Available      |                  |
| 7     | 225 Grand Legacy   |          | Lot Available      |                  |
| 4     | 213 Grand Legacy   |          | Lot Available      |                  |

## LEGACY AT LAKE DUNLAP: 60'S

| Lot # | Address            | Lot Size | Status        | Details |
|-------|--------------------|----------|---------------|---------|
| 3     | 209 Grand Legacy   |          | Lot Available |         |
| 3     | 412 Lake Champlain |          | Lot Available |         |
| 28    | 403 Lake Champlain |          | Lot Available |         |
| 27    | 407 Lake Champlain |          | Lot Available |         |
| 18    | 313 Flathead Lake  |          | Lot Available |         |
| 14    | 201 Lac Leman Dr   |          | Sold          |         |
| 13    | 205 Lac Leman Dr   |          | Sold          |         |
| 11    | 213 Lac Leman Dr   |          | Lot Available |         |