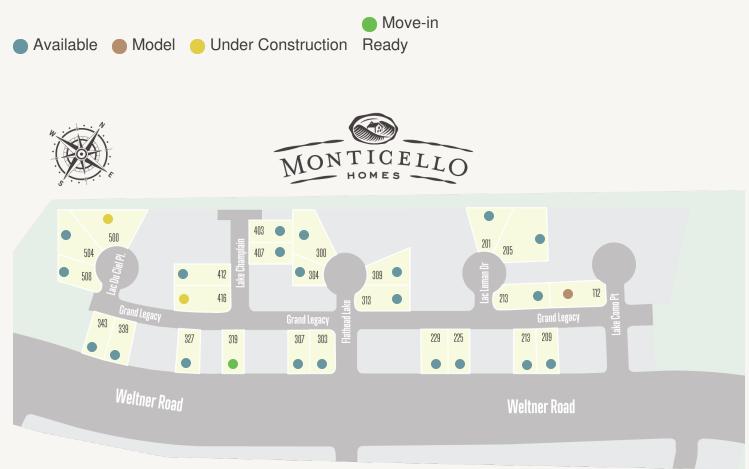

## LEGACY AT LAKE DUNLAP

This community information and available home sites are subject to change without notice

## LEGACY AT LAKE DUNLAP

| Lot # | Address            | Lot Size | Status             | Details          |
|-------|--------------------|----------|--------------------|------------------|
| 10    | 112 Lake Como Pt   |          | Model Home         | Available Plans  |
| 5     | 319 Grand Legacy   |          | Move In Ready      | View this home » |
| 4     | 416 Lake Champlain |          | Under Construction | View this home » |
| 8     | 500 Lac Du Ciel Pl |          | Under Construction | View this home » |
| 11    | 343 Grand Legacy   |          | Lot Available      |                  |
| 10    | 339 Grand Legacy   |          | Lot Available      |                  |
| 7     | 327 Grand Legacy   |          | Lot Available      |                  |
| 2     | 307 Grand Legacy   |          | Lot Available      |                  |
| 1     | 303 Grand Legacy   |          | Lot Available      |                  |
| 8     | 229 Grand Legacy   |          | Lot Available      |                  |
| 7     | 225 Grand Legacy   |          | Lot Available      |                  |
| 4     | 213 Grand Legacy   |          | Lot Available      |                  |
| 3     | 209 Grand Legacy   |          | Lot Available      |                  |
| 10    | 508 Lac Du Ciel Pl |          | Lot Available      |                  |
| 9     | 504 Lac Du Ciel Pl |          | Lot Available      |                  |
| 3     | 412 Lake Champlain |          | Lot Available      |                  |
| 28    | 403 Lake Champlain |          | Lot Available      |                  |

## LEGACY AT LAKE DUNLAP

| Lot # | Address            | Lot Size | Status        | Details |
|-------|--------------------|----------|---------------|---------|
| 27    | 407 Lake Champlain |          | Lot Available | )       |
| 23    | 304 Flathead Lake  |          | Lot Available | •       |
| 22    | 300 Flathead Lake  |          | Lot Available | •       |
| 19    | 309 Flatehead Lake |          | Lot Available | •       |
| 18    | 313 Flathead Lake  |          | Lot Available | •       |
| 14    | 201 Lac Leman Dr   |          | Lot Available | •       |
| 13    | 205 Lac Leman Dr   |          | Lot Available | •       |
| 11    | 213 Lac Leman Dr   |          | Lot Available | •       |