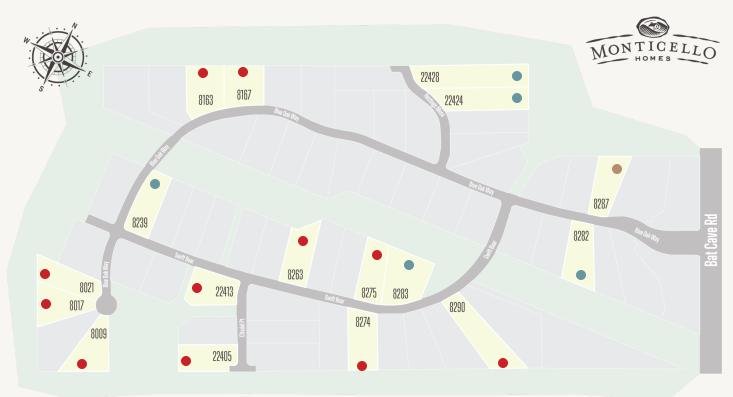

## **ENCHANTED BLUFF: 1 ACRE+**

This community information and available home sites are subject to change without notice

## **ENCHANTED BLUFF: 1 ACRE+**

| Lot # | Address             | Lot Size | Status        | Details         |
|-------|---------------------|----------|---------------|-----------------|
| 30    | 22405 Citadel Pt    |          | Sold          | Available Plans |
| 28    | 22413 Citadel Pt    |          | Sold          | Available Plans |
| 17    | 8163 Blue Oak Way   |          | Sold          | Available Plans |
| 16    | 8167 Blue Oak Way   |          | Sold          | Available Plans |
| 2     | 8287 Blue Oak Way   |          | Model Home    | Available Plans |
| 25    | 8009 Blue Oak Way   |          | Sold          |                 |
| 23    | 8017 Blue Oak Way   |          | Sold          |                 |
| 22    | 8021 Blue Oak Way   |          | Sold          |                 |
| 66    | 8283 Swift Bear     |          | Lot Available |                 |
| 65    | 8275 Swift Bear     |          | Sold          |                 |
| 62    | 8263 Swift Bear     |          | Sold          |                 |
| 56    | 8239 Swift Bear     |          | Lot Available |                 |
| 35    | 8274 Swift Bear     |          | Sold          |                 |
| 39    | 8290 Swift Bear     |          | Sold          |                 |
| 8     | 22424 Hastings Mesa |          | Lot Available |                 |
| 9     | 22428 Hastings Mesa |          | Lot Available |                 |
| 44    | 8282 Blue Oak Way   |          | Lot Available |                 |