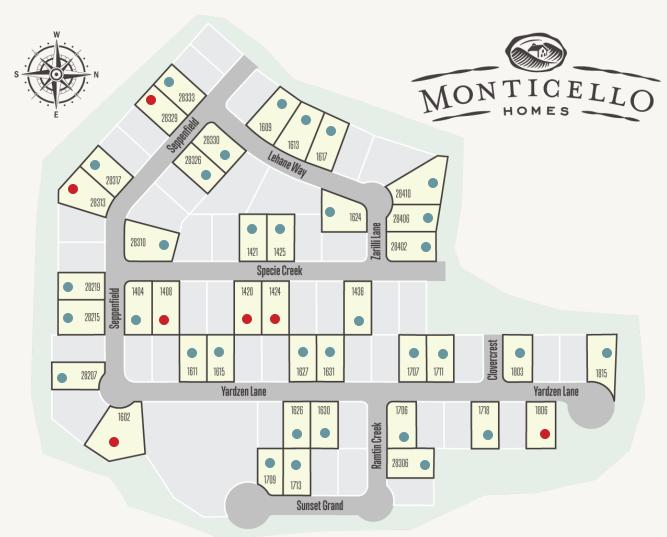

Available Sold

This community information and available home sites are subject to change without notice

| Lot # | Address            | Lot Size | Status        | Details |
|-------|--------------------|----------|---------------|---------|
| 14    | 28330 Seppenfield  |          | Lot Available |         |
| 13    | 28326 Seppenfield  |          | Lot Available |         |
| 10    | 28310 Seppenfield  |          | Lot Available |         |
| 7     | 1421 Specie Creek  |          | Lot Available |         |
| 6     | 1425 Specie Creek  |          | Lot Available |         |
| 3     | 1624 Lehane Way    |          | Lot Available |         |
| 13    | 1609 Lehane Way    |          | Lot Available |         |
| 14    | 1613 Lehane Way    |          | Lot Available |         |
| 15    | 1617 Lehane Way    |          | Lot Available |         |
| 18    | 28410 Zarilli Lane |          | Lot Available |         |
| 19    | 28406 Zarilli Lane |          | Lot Available |         |
| 20    | 28402 Zarilli Lane |          | Lot Available |         |
| 24    | 1436 Specie Creek  |          | Lot Available |         |
| 21    | 1424 Specie Creek  |          | Sold          |         |
| 20    | 1420 Specie Creek  |          | Sold          |         |
| 17    | 1408 Specie Creek  |          | Sold          |         |
| 16    | 1404 Specie Creek  |          | Lot Available |         |

| Lot # | Address            | Lot Size | Status        | Details |
|-------|--------------------|----------|---------------|---------|
| 13    | 1611 Yardzen Lane  |          | Lot Available |         |
| 12    | 1615 Yardzen Lane  |          | Lot Available |         |
| 9     | 1627 Yardzen Lane  |          | Lot Available |         |
| 8     | 1631 Yardzen Lane  |          | Lot Available |         |
| 5     | 1707 Yardzen Lane  |          | Lot Available |         |
| 4     | 1711 Yardzen Lane  |          | Lot Available |         |
| 145   | 1803 Yardzen Lane  |          | Lot Available |         |
| 142   | 1815 Yardzen Lane  |          | Lot Available |         |
| 141   | 1806 Yardzen Lane  |          | Sold          |         |
| 139   | 1718 Yardzen Lane  |          | Lot Available |         |
| 136   | 1706 Yardzen Lane  |          | Lot Available |         |
| 135   | 28306 Ramtin Creek |          | Lot Available |         |
| 133   | 1709 Sunset Grand  |          | Lot Available |         |
| 132   | 1713 Sunset Grand  |          | Lot Available |         |
| 128   | 1630 Yardzen Lane  |          | Lot Available |         |
| 127   | 1626 Yardzen Lane  |          | Lot Available |         |
| 124   | 1602 Yardzen Lane  |          | Sold          |         |

| Lot # | Address           | Lot Size | Status        | Details |
|-------|-------------------|----------|---------------|---------|
| 122   | 28207 Seppenfield |          | Lot Available |         |
| 120   | 28215 Seppenfield |          | Lot Available |         |
| 119   | 28219 Seppenfield |          | Lot Available |         |
| 116   | 28313 Seppenfield |          | Sold          |         |
| 115   | 28317 Seppenfield |          | Lot Available |         |
| 112   | 28329 Seppenfield |          | Sold          |         |
| 111   | 28333 Seppenfield |          | Lot Available |         |