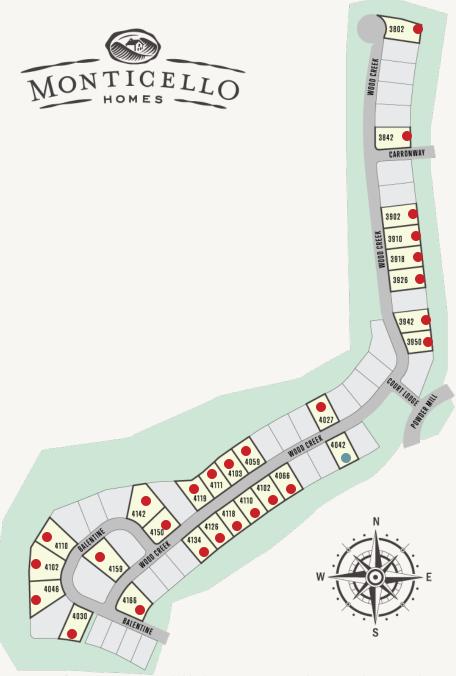

## SHAVANO HIGHLANDS: 90'S

Available Sold

This community information and available home sites are subject to change without notice

## SHAVANO HIGHLANDS: 90'S

| Lot # | Address         | Lot Size | Status | Details |
|-------|-----------------|----------|--------|---------|
| 27    | 4030 Balentine  |          | Sold   |         |
| 39    | 4059 Wood Creek |          | Sold   |         |
| 26    | 4066 Wood Creek |          | Sold   |         |
| 25    | 4102 Wood Creek |          | Sold   |         |
| 29    | 4110 Balentine  |          | Sold   |         |
| 24    | 4110 Wood Creek |          | Sold   |         |
| 37    | 4111 Wood Creek |          | Sold   |         |
| 36    | 4119 Wood Creek |          | Sold   |         |
| 22    | 4126 Wood Creek |          | Sold   |         |
| 34    | 4150 Balentine  |          | Sold   |         |
| 17    | 4166 Wood Creek |          | Sold   |         |
| 49    | 4046 Balentine  |          | Sold   |         |
| 19    | 3950 Wood Creek |          | Sold   |         |
| 18    | 3942 Wood Creek |          | Sold   |         |
| 16    | 3926 Wood Creek |          | Sold   |         |
| 15    | 3918 Wood Creek |          | Sold   |         |
| 14    | 3910 Wood Creek |          | Sold   |         |

## SHAVANO HIGHLANDS: 90'S

| Lot # | Address         | Lot Size | Status        | Details |
|-------|-----------------|----------|---------------|---------|
| 13    | 3902 Wood Creek |          | Sold          |         |
| 11    | 3842 Wood Creek |          | Sold          |         |
| 6     | 3802 Wood Creek |          | Sold          |         |
| 2     | 4159 Wood Creek |          | Sold          |         |
| 28    | 4102 Balentine  |          | Sold          | 1       |
| 21    | 4134 Wood Creek |          | Sold          |         |
| 23    | 4118 Wood Creek |          | Sold          |         |
| 33    | 4142 Balentine  |          | Sold          |         |
| 38    | 4103 Wood Creek |          | Sold          |         |
| 29    | 4042 Wood Creek |          | Lot Available |         |
| 43    | 4027 Wood Creek |          | Sold          |         |