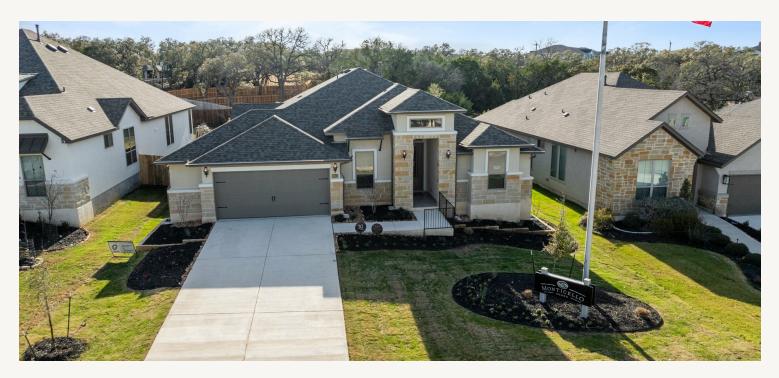

## ELKHORN RIDGE AT FAIR OAKS RANCH : 65'S 29511 ELKHORN RIDGE

CROWN : 60-2728F.1

Prices, plans, specifications, square footage and availability subject to change without notice or prior obligation. Dimensions, Lot size and square footage are approximate and may vary upon elevations and/or options selected. Elevation materials may vary per subdivision requirement. Please see your Sales Counselor for more information.