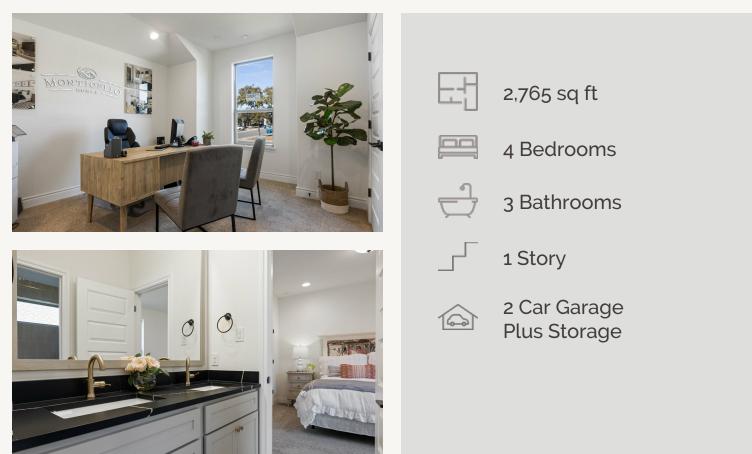

## ELKHORN RIDGE AT FAIR OAKS RANCH : 65'S 29511 ELKHORN RIDGE

CROWN : 60-2728F.1

Prices, plans, specifications, square footage and availability subject to change without notice or prior obligation. Dimensions, Lot size and square footage are approximate and may vary upon elevations and/or options selected. Elevation materials may vary per subdivision requirement. Please see your Sales Counselor for more information.