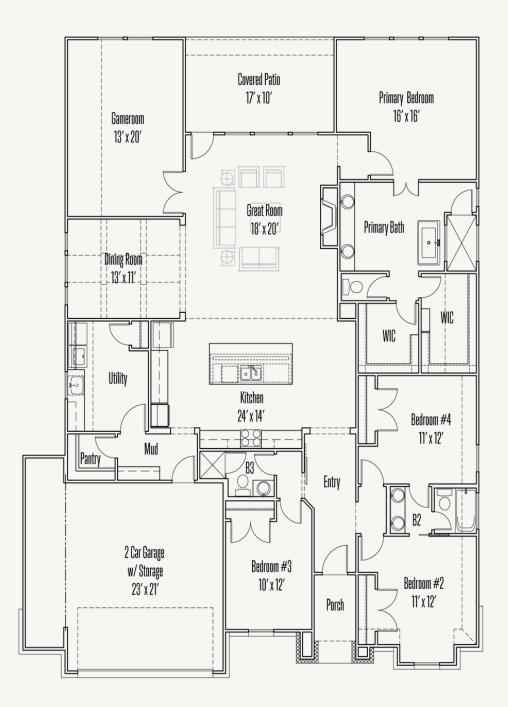

## ELKHORN RIDGE AT FAIR OAKS RANCH : 65'S 29511 ELKHORN RIDGE

CROWN : 60-2728F.1

**FLOOR PLAN** 

Prices, plans, specifications, square footage and availability subject to change without notice or prior obligation. Dimensions, Lot size and square footage are approximate and may vary upon elevations and/or options selected. Elevation materials may vary per subdivision requirement. Please see your Sales Counselor for more information.