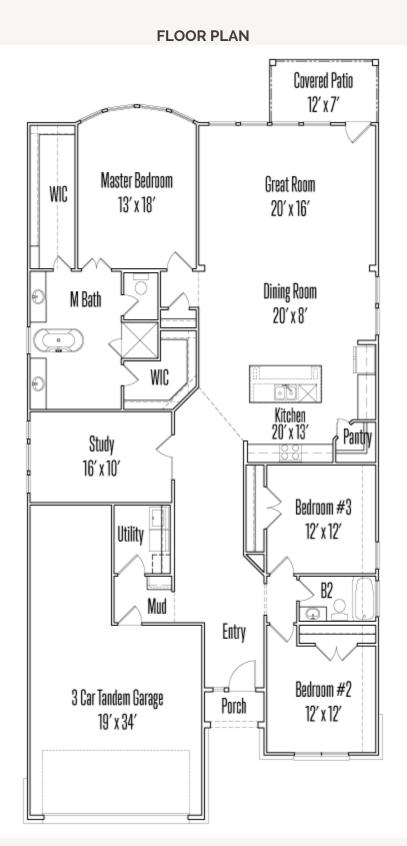

## ELKHORN RIDGE AT FAIR OAKS RANCH : 65'S 29650 ELKHORN RIDGE

LOCKE : 50-2265.F.1

Prices, plans, specifications, square footage and availability subject to change without notice or proelevations and/or options selected. Elevation materials may vary per subdivision requirement. Please see your Sales Counselor for more information.

## ELKHORN RIDGE AT FAIR OAKS RANCH : 65'S 29650 ELKHORN RIDGE

LOCKE : 50-2265.F.1

Prices, plans, specifications, square footage and availability subject to change without notice or prior obligation. Dimensions, Lot size and square footage are approximate and may vary upon elevations and/or options selected. Elevation materials may vary per subdivision requirement. Please see your Sales Counselor for more information.