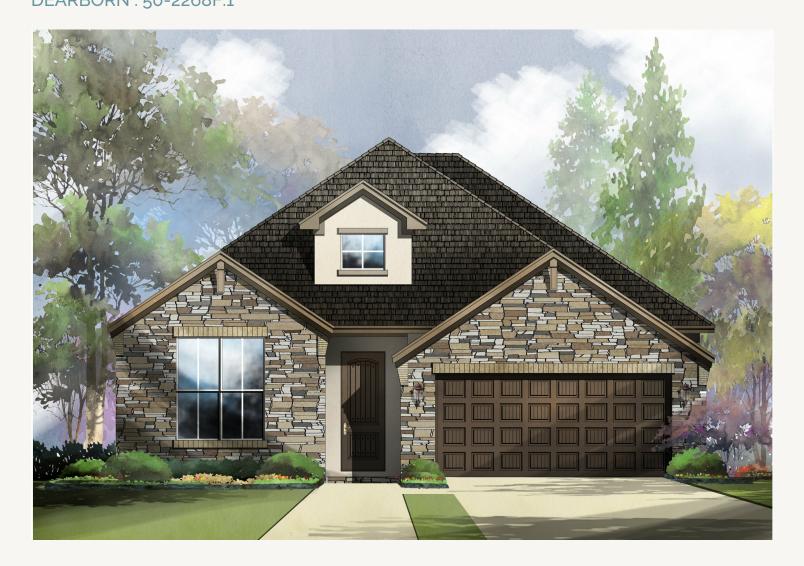

ELKHORN RIDGE AT FAIR OAKS RANCH : 65'S 29775 SLATE CREEK DEARBORN : 50-2268F.1

Prices, plans, specifications, square footage and availability subject to change without notice or prior obligation. Dimensions, Lot size and square footage are approximate and may vary upon elevations and/or options selected. Elevation materials may vary per subdivision requirement. Please see your Sales Counselor for more information.

## ELKHORN RIDGE AT FAIR OAKS RANCH : 65'S 29775 SLATE CREEK

DEARBORN : 50-2268F.1

Prices, plans, specifications, square footage and availability subject to change without notice or prior obligation. Dimensions, Lot size and square footage are approximate and may vary upon elevations and/or options selected. Elevation materials may vary per subdivision requirement. Please see your Sales Counselor for more information.