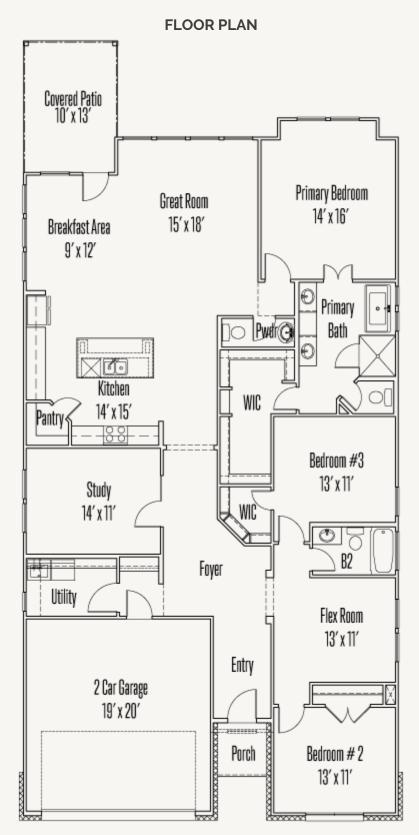

ELKHORN RIDGE AT FAIR OAKS RANCH : 65'S 29775 SLATE CREEK DEARBORN : 50-2268F.1

Prices, plans, specifications, square footage and availability subject to change without notice or prior obligation. Dimensions, Lot size and square footage are approximate and may vary upon elevations and/or options selected. Elevation materials may vary per subdivision requirement. Please see your Sales Counselor for more information.

## ELKHORN RIDGE AT FAIR OAKS RANCH : 65'S 29775 SLATE CREEK

DEARBORN : 50-2268F.1

Prices, plans, specifications, square footage and availability subject to change without notice or prior obligation. Dimensions, Lot size and square footage are approximate and may vary upon elevations and/or options selected. Elevation materials may vary per subdivision requirement. Please see your Sales Counselor for more information.