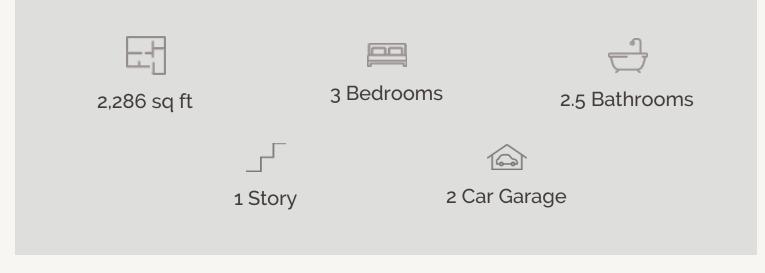

ELKHORN RIDGE AT FAIR OAKS RANCH : 65'S 29775 SLATE CREEK DEARBORN : 50-2268F.1

Prices, plans, specifications, square footage and availability subject to change without notice or prior obligation. Dimensions, Lot size and square footage are approximate and may vary upon elevations and/or options selected. Elevation materials may vary per subdivision requirement. Please see your Sales Counselor for more information.

## ELKHORN RIDGE AT FAIR OAKS RANCH : 65'S 29775 SLATE CREEK

DEARBORN : 50-2268F.1

Prices, plans, specifications, square footage and availability subject to change without notice or prior obligation. Dimensions, Lot size and square footage are approximate and may vary upon elevations and/or options selected. Elevation materials may vary per subdivision requirement. Please see your Sales Counselor for more information.