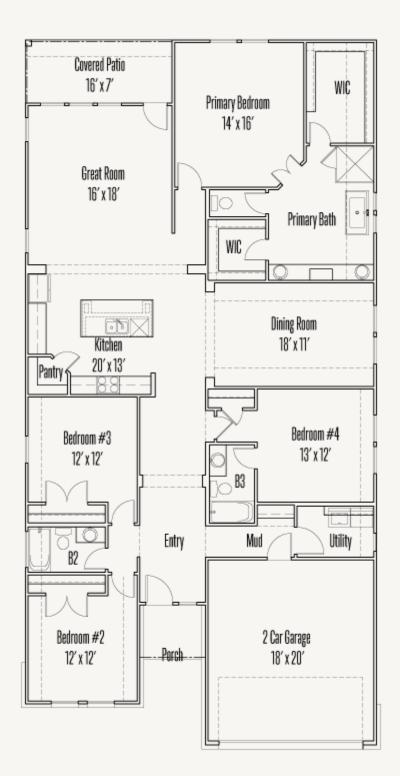

## ELKHORN RIDGE AT FAIR OAKS RANCH : 65'S

COOPER : 50-2377F.1

**FLOOR PLAN** 

Prices, plans, specifications, square footage and availability subject to change without notice or prior obligation. Dimensions, Lot size and square footage are approximate and may vary upon elevations and/or options selected. Elevation materials may vary per subdivision requirement. Please see your Sales Counselor for more information.