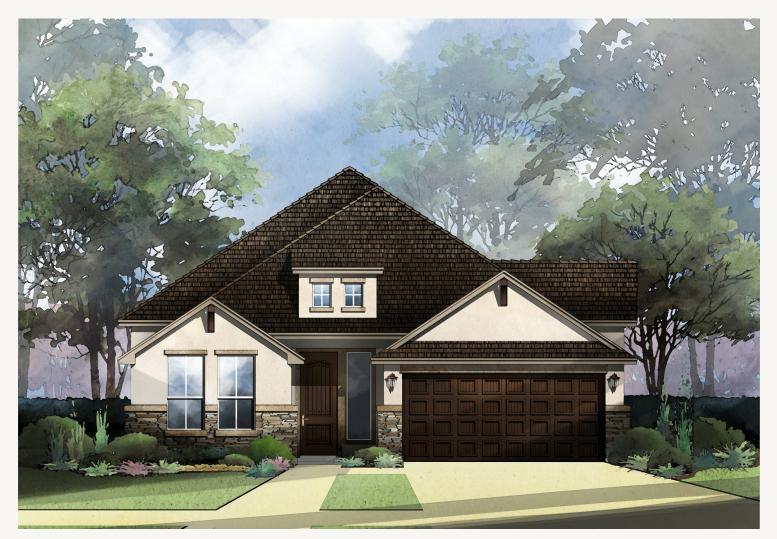

ELKHORN RIDGE AT FAIR OAKS RANCH : 65'S 29782 SLATE CREEK

COOPER : 50-2377F.1

Prices, plans, specifications, square footage and availability subject to change without notice or prior obligation. Dimensions, Lot size and square footage are approximate and may vary upon elevations and/or options selected. Elevation materials may vary per subdivision requirement. Please see your Sales Counselor for more information.