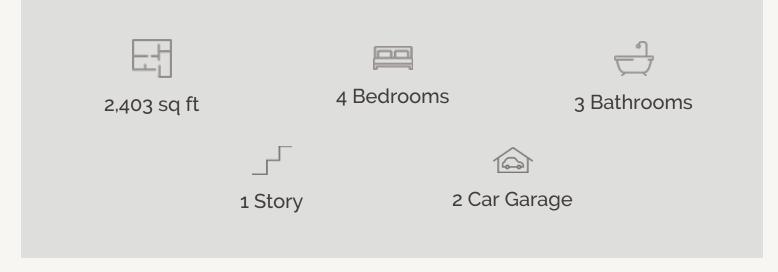

ELKHORN RIDGE AT FAIR OAKS RANCH : 65'S 29782 SLATE CREEK

COOPER : 50-2377F.1

Prices, plans, specifications, square footage and availability subject to change without notice or prior obligation. Dimensions, Lot size and square footage are approximate and may vary upon elevations and/or options selected. Elevation materials may vary per subdivision requirement. Please see your Sales Counselor for more information.