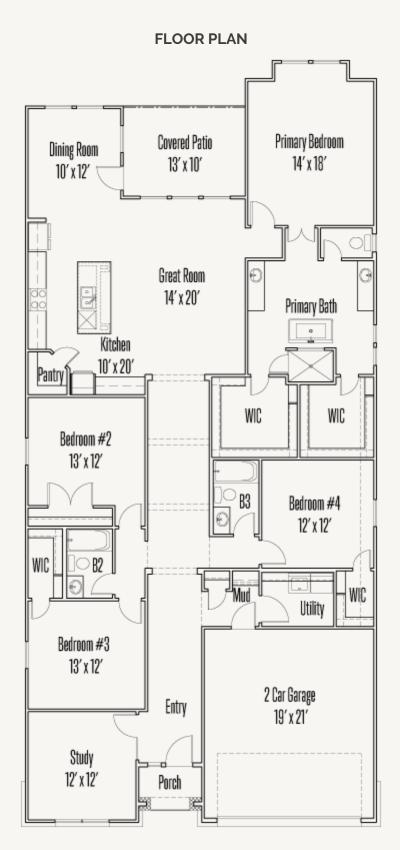

## ELKHORN RIDGE AT FAIR OAKS RANCH : 65'S 29786 SLATE CREEK

EMILY : 50-2554F.1

Prices, plans, specifications, square footage and availability subject to change without notice or prior obligation. Dimensions, Lot size and square footage are approximate and may vary upon elevations and/or options selected. Elevation materials may vary per subdivision requirement. Please see your Sales Counselor for more information.