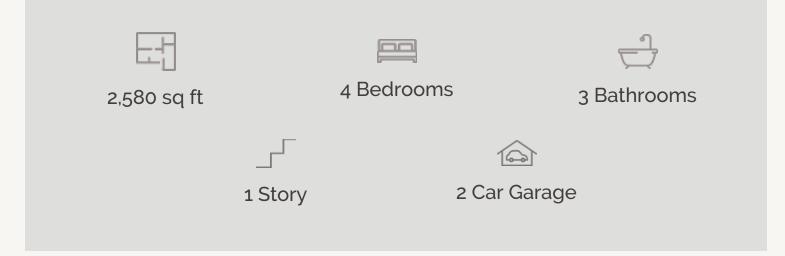

## ELKHORN RIDGE AT FAIR OAKS RANCH : 65'S 29786 SLATE CREEK

EMILY : 50-2554F.1

Prices, plans, specifications, square footage and availability subject to change without notice or prior obligation. Dimensions, Lot size and square footage are approximate and may vary upon elevations and/or options selected. Elevation materials may vary per subdivision requirement. Please see your Sales Counselor for more information.