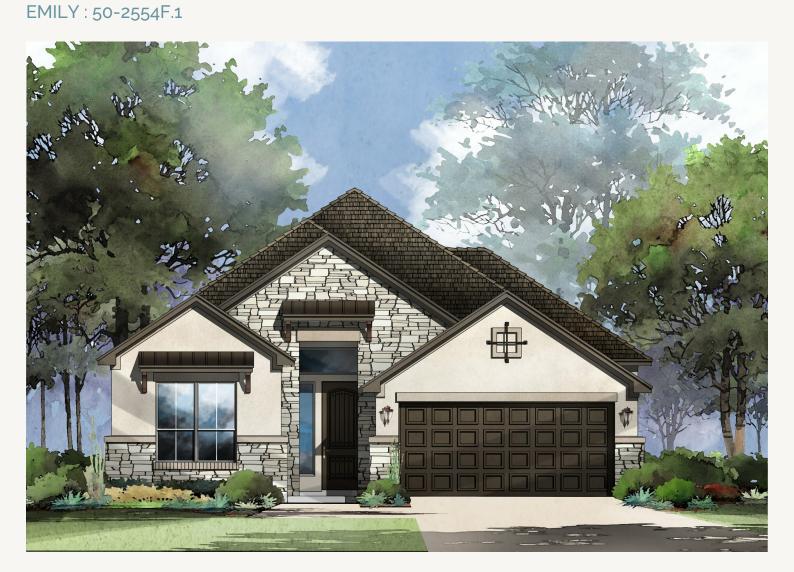

## ELKHORN RIDGE AT FAIR OAKS RANCH : 65'S 29786 SLATE CREEK

EMILY : 50-2554F.1

Prices, plans, specifications, square footage and availability subject to change without notice or prior obligation. Dimensions, Lot size and square footage are approximate and may vary upon elevations and/or options selected. Elevation materials may vary per subdivision requirement. Please see your Sales Counselor for more information.