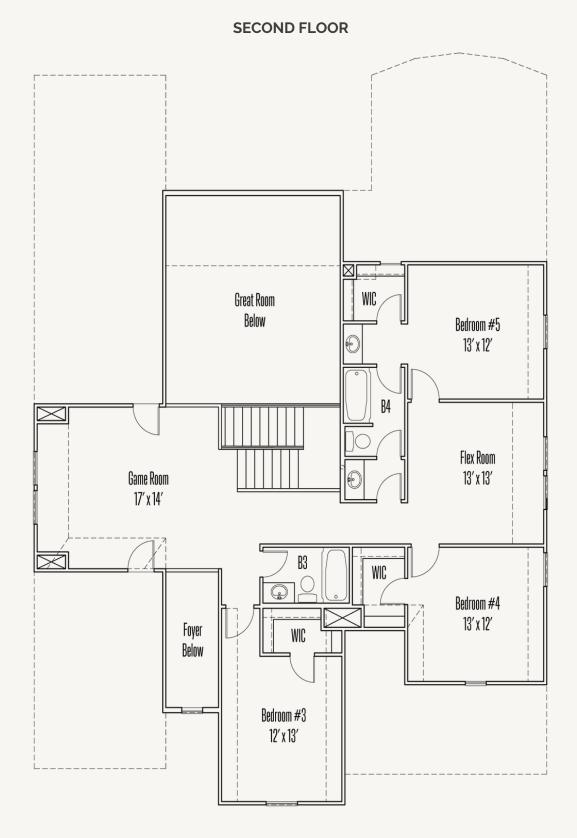

## ELKHORN RIDGE AT FAIR OAKS RANCH : 65'S 9004 MENDRIN RIDGE

RIVANNA: 65-3009F.1

Prices, plans, specifications, square footage and availability subject to change without notice or prior obligation. Dimensions, Lot size and square footage are approximate and may vary upon elevations and/or options selected. Elevation materials may vary per subdivision requirement. Please see your Sales Counselor for more information.