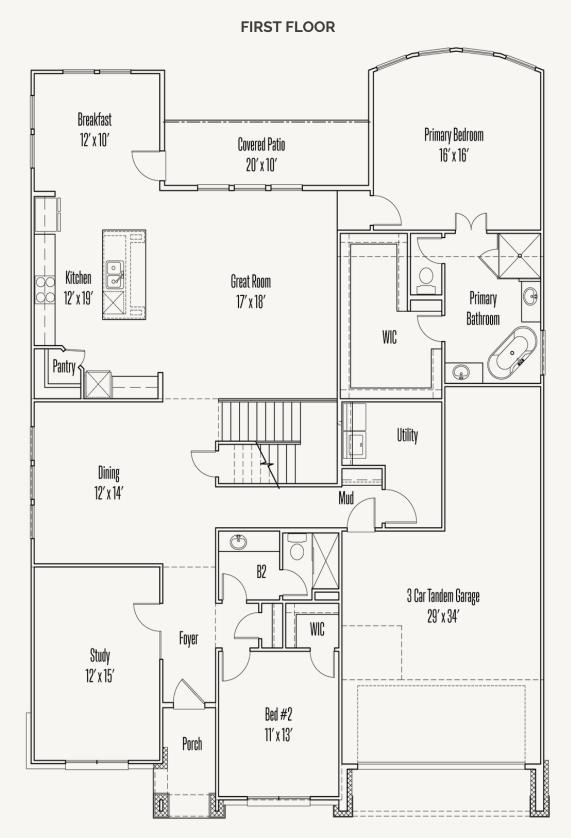

## ELKHORN RIDGE AT FAIR OAKS RANCH : 65'S

RIVANNA: 65-3009F.1

## ELKHORN RIDGE AT FAIR OAKS RANCH : 65'S 9004 MENDRIN RIDGE

RIVANNA: 65-3009F.1

Prices, plans, specifications, square footage and availability subject to change without notice or prior obligation. Dimensions, Lot size and square footage are approximate and may vary upon elevations and/or options selected. Elevation materials may vary per subdivision requirement. Please see your Sales Counselor for more information.