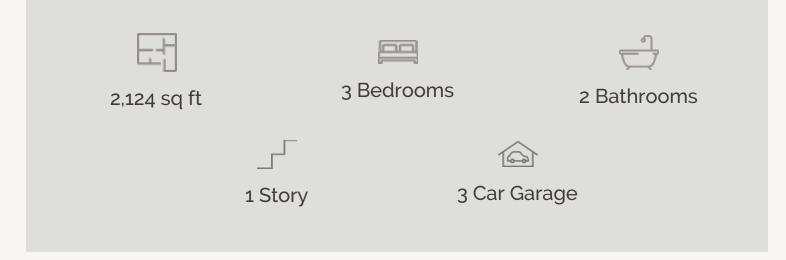

## ELKHORN RIDGE AT FAIR OAKS RANCH : 65'S

PIKE : 60-2090F.1

Prices, plans, specifications, square footage and availability subject to change without notice or prior obligation. Dimensions, Lot size and square footage are approximate and may vary upon elevations and/or options selected. Elevation materials may vary per subdivision requirement. Please see your Sales Counselor for more information.

## ELKHORN RIDGE AT FAIR OAKS RANCH : 65'S 9008 MENDRIN RIDGE

PIKE : 60-2090F.1

Prices, plans, specifications, square footage and availability subject to change without notice or prior obligation. Dimensions, Lot size and square footage are approximate and may vary upon elevations and/or options selected. Elevation materials may vary per subdivision requirement. Please see your Sales Counselor for more information.