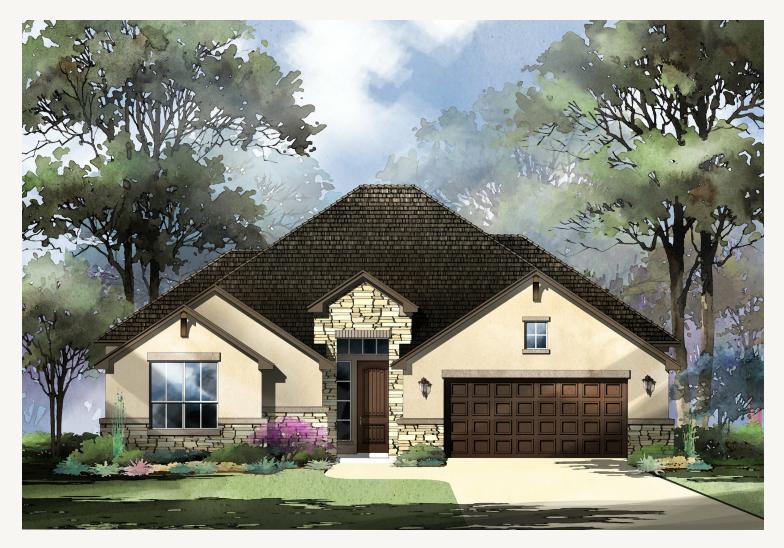

## ELKHORN RIDGE AT FAIR OAKS RANCH : 65'S

PIKE : 60-2090F.1

Prices, plans, specifications, square footage and availability subject to change without notice or prior obligation. Dimensions, Lot size and square footage are approximate and may vary upon elevations and/or options selected. Elevation materials may vary per subdivision requirement. Please see your Sales Counselor for more information.

## ELKHORN RIDGE AT FAIR OAKS RANCH : 65'S 9008 MENDRIN RIDGE

PIKE : 60-2090F.1

Prices, plans, specifications, square footage and availability subject to change without notice or prior obligation. Dimensions, Lot size and square footage are approximate and may vary upon elevations and/or options selected. Elevation materials may vary per subdivision requirement. Please see your Sales Counselor for more information.