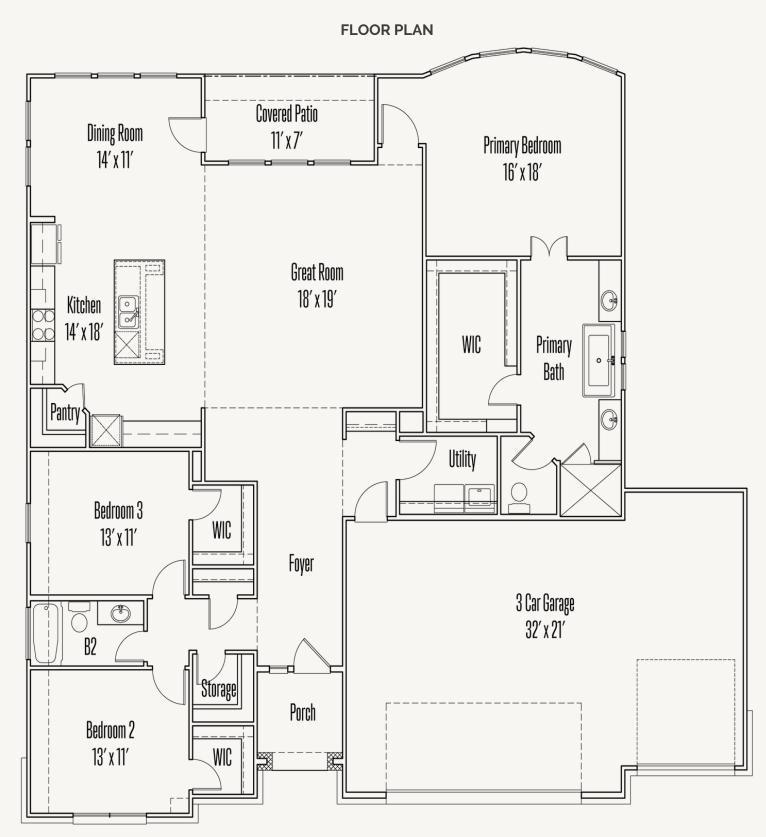

## ELKHORN RIDGE AT FAIR OAKS RANCH : 65'S

PIKE : 60-2090F.1

Prices, plans, specifications, square footage and availability subject to change without notice or prior obligation. Dimensions, Lot size and square footage are approximate and may vary upon elevations and/or options selected. Elevation materials may vary per subdivision requirement. Please see your Sales Counselor for more information.

## ELKHORN RIDGE AT FAIR OAKS RANCH : 65'S 9008 MENDRIN RIDGE

PIKE : 60-2090F.1

Prices, plans, specifications, square footage and availability subject to change without notice or prior obligation. Dimensions, Lot size and square footage are approximate and may vary upon elevations and/or options selected. Elevation materials may vary per subdivision requirement. Please see your Sales Counselor for more information.