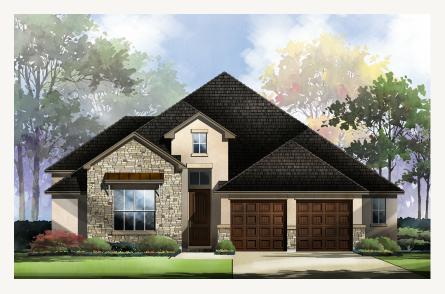

## ELKHORN RIDGE AT FAIR OAKS RANCH : 65'S GIBBON : 55-2370F.1

Elevation A

Elevation B

Prices, plans, specifications, square footage and availability subject to change without notice or prior obligation. Dimensions, Lot size and square footage are approximate and may vary upon elevations and/or options selected. Elevation materials may vary per subdivision requirement. Please see your Sales Counselor for more information.