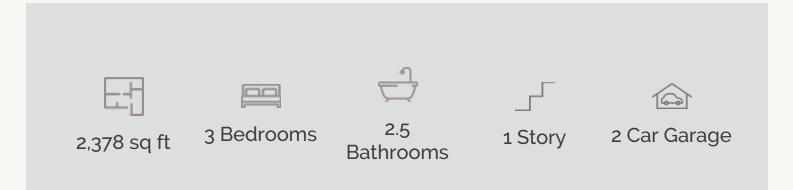

## ELKHORN RIDGE AT FAIR OAKS RANCH : 65'S GIBBON : 55-2370F.1

**FIRST FLOOR** 

Prices, plans, specifications, square footage and availability subject to change without notice or prior obligation. Dimensions, Lot size and square footage are approximate and may vary upon elevations and/or options selected. Elevation materials may vary per subdivision requirement. Please see your Sales Counselor for more information.