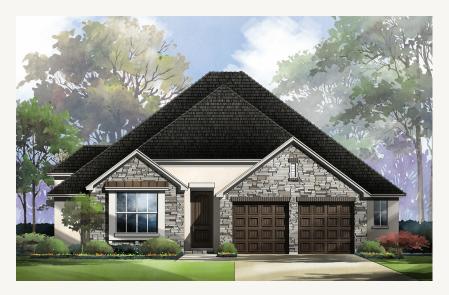

## ELKHORN RIDGE AT FAIR OAKS RANCH : 65'S GIBBON : 55-2370F.1

Elevation A

Elevation B

Prices, plans, specifications, square footage and availability subject to change without notice or prior obligation. Dimensions, Lot size and square footage are approximate and may vary upon elevations and/or options selected. Elevation materials may vary per subdivision requirement. Please see your Sales Counselor for more information.