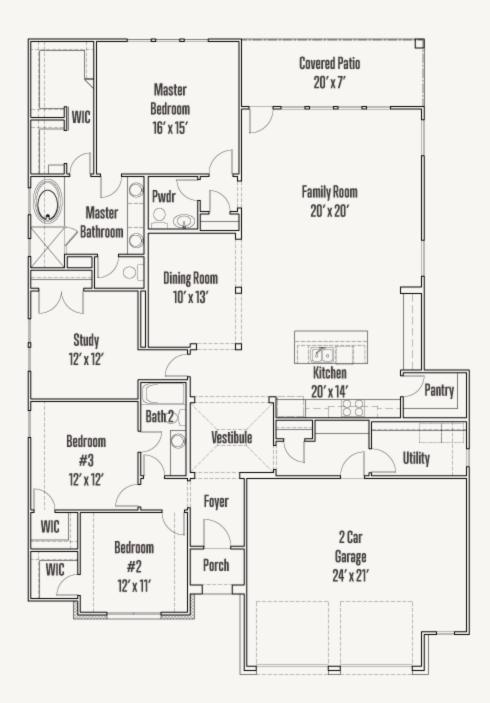

## ELKHORN RIDGE AT FAIR OAKS RANCH : 65'S GIBBON : 55-2370F.1

**FIRST FLOOR** 

Prices, plans, specifications, square footage and availability subject to change without notice or prior obligation. Dimensions, Lot size and square footage are approximate and may vary upon elevations and/or options selected. Elevation materials may vary per subdivision requirement. Please see your Sales Counselor for more information.