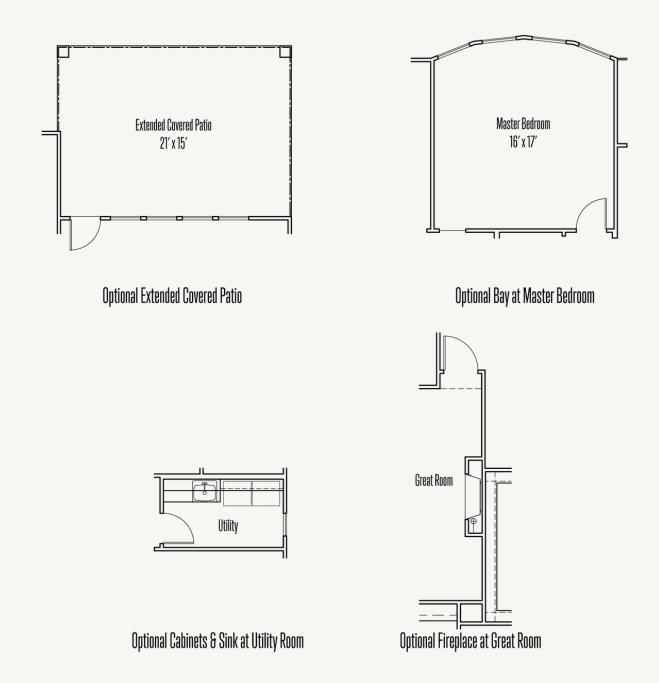

d availability subject to change without notice or prior obligation. Dimensions, Lot size and square footage are approximate and may vary upon elevations and/or options selected. Elevation materials may vary per subdivision requirement. Please see your Sales Counselor for more information.





## ELKHORN RIDGE AT FAIR OAKS RANCH : 65'S GIBBON : 55-2370F.1

**FIRST FLOOR** 



Prices, plans, specifications, square footage and availability subject to change without notice or prior obligation. Dimensions, Lot size and square footage are approximate and may vary upon elevations and/or options selected. Elevation materials may vary per subdivision requirement. Please see your Sales Counselor for more information.





## ELKHORN RIDGE AT FAIR OAKS RANCH : 65'S GIBBON : 55-2370F.1

OPTIONS\_1