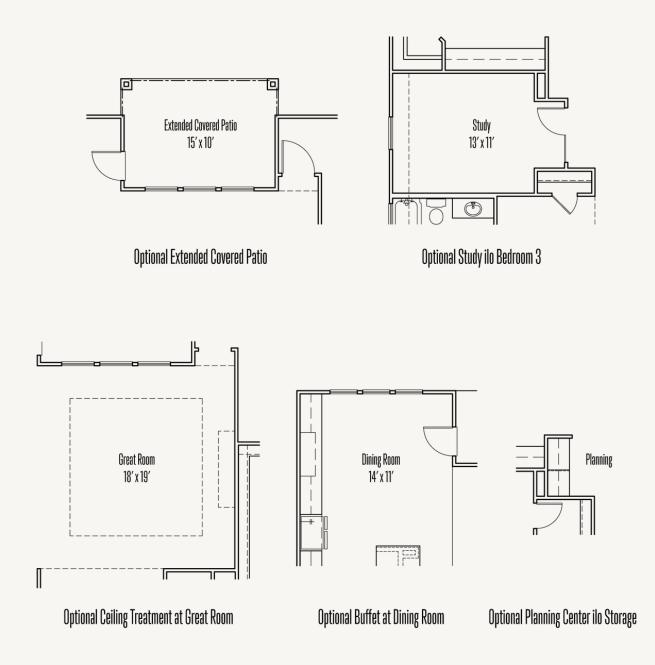

tion. Dimensions, Lot size and square footage are approximate and may vary upon elevations and/or options selected. Elevation materials may vary per subdivision requirement. Please see your Sales Counselor for more information.





## ELKHORN RIDGE AT FAIR OAKS RANCH : 65'S PIKE : 60-2090F.1

FLOOR PLAN\_A



Prices, plans, specifications, square footage and availability subject to change without notice or prior obligation. Dimensions, Lot size and square footage are approximate and may vary upon elevations and/or options selected. Elevation materials may vary per subdivision requirement. Please see your Sales Counselor for more information.





## ELKHORN RIDGE AT FAIR OAKS RANCH : 65'S PIKE : 60-2090F.1

OPTIONS\_1







## ELKHORN RIDGE AT FAIR OAKS RANCH : 65'S PIKE : 60-2090F.1