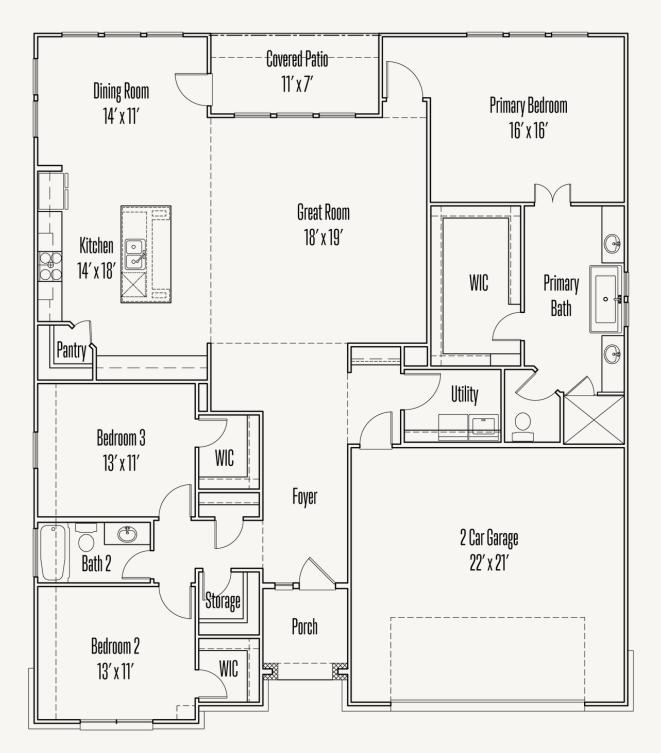

## ELKHORN RIDGE AT FAIR OAKS RANCH : 65'S PIKE : 60-2090F.1

FLOOR PLAN\_A

Prices, plans, specifications, square footage and availability subject to change without notice or prior obligation. Dimensions, Lot size and square footage are approximate and may vary upon elevations and/or options selected. Elevation materials may vary per subdivision requirement. Please see your Sales Counselor for more information.