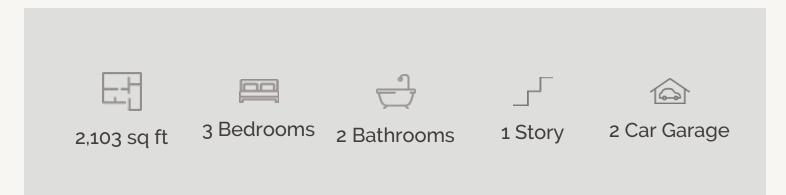

## ELKHORN RIDGE AT FAIR OAKS RANCH : 65'S PIKE : 60-2090F.1

FLOOR PLAN\_A

Prices, plans, specifications, square footage and availability subject to change without notice or prior obligation. Dimensions, Lot size and square footage are approximate and may vary upon elevations and/or options selected. Elevation materials may vary per subdivision requirement. Please see your Sales Counselor for more information.