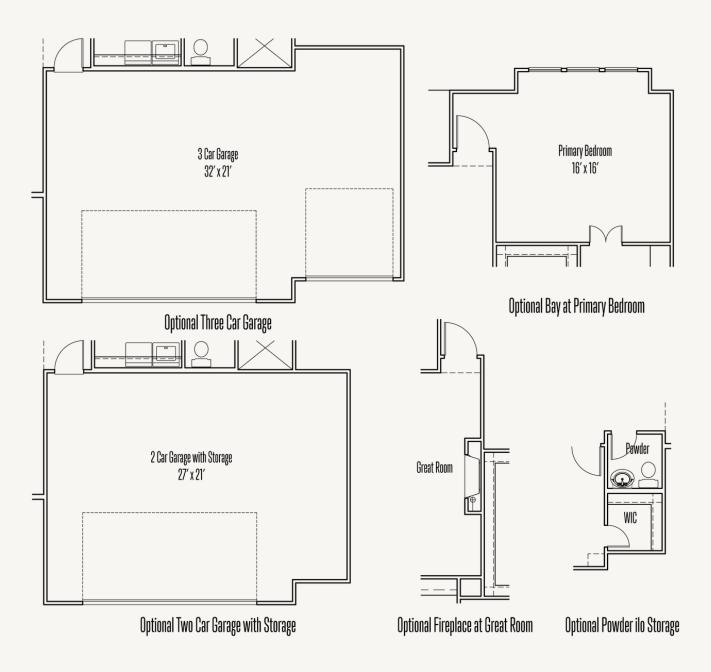

tage and availability subject to change without notice or prior obligation. Dimensions, Lot size and square footage are approximate and may vary upon elevations and/or options selected. Elevation materials may vary per subdivision requirement. Please see your Sales Counselor for more information.





## ELKHORN RIDGE AT FAIR OAKS RANCH : 65'S PIKE : 60-2090F.1

FLOOR PLAN\_A



Prices, plans, specifications, square footage and availability subject to change without notice or prior obligation. Dimensions, Lot size and square footage are approximate and may vary upon elevations and/or options selected. Elevation materials may vary per subdivision requirement. Please see your Sales Counselor for more information.





## ELKHORN RIDGE AT FAIR OAKS RANCH : 65'S PIKE : 60-2090F.1

OPTIONS\_1







## ELKHORN RIDGE AT FAIR OAKS RANCH : 65'S PIKE : 60-2090F.1