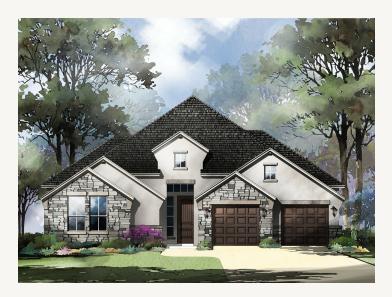

## ELKHORN RIDGE AT FAIR OAKS RANCH : 65'S PIKE : 60-2090F.1

Elevation A

Elevation B

Elevation C

Prices, plans, specifications, square footage and availability subject to change without notice or prior obligation. Dimensions, Lot size and square footage are approximate and may vary upon elevations and/or options selected. Elevation materials may vary per subdivision requirement. Please see your Sales Counselor for more information.