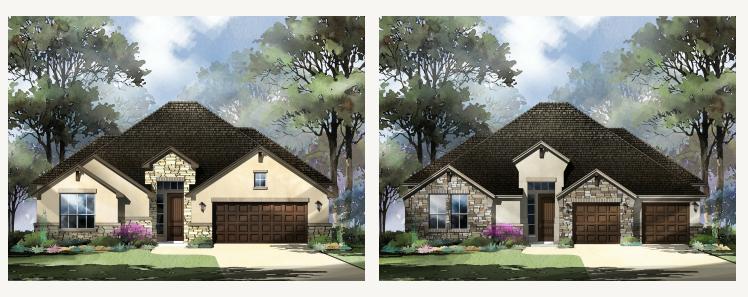

## ELKHORN RIDGE AT FAIR OAKS RANCH : 65'S PIKE : 60-2090F.1

Elevation A

Elevation B

Elevation C

Prices, plans, specifications, square footage and availability subject to change without notice or prior obligation. Dimensions, Lot size and square footage are approximate and may vary upon elevations and/or options selected. Elevation materials may vary per subdivision requirement. Please see your Sales Counselor for more information.