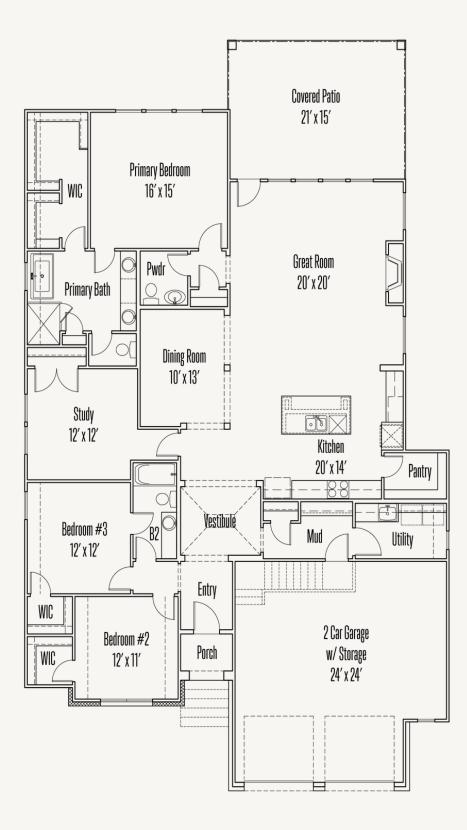

## ESPERANZA : 70'S 162 SONRISA GIBBON : 55-2370F.1

Prices, plans, specifications, square footage and availability subject to change without notice or prior obligation. Dimensions, Lot size and square footage are approximate and may vary upon elevations and/or options selected. Elevation materials may vary per subdivision requirement. Please see your Sales Counselor for more information.