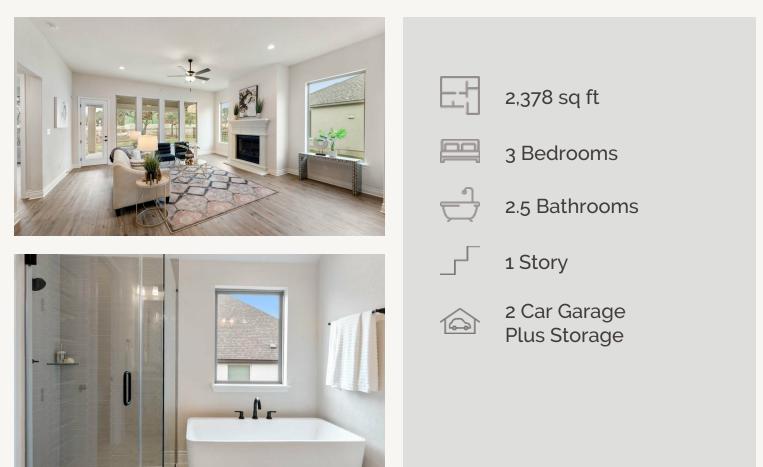

## ESPERANZA : 70'S 162 SONRISA GIBBON : 55-2370F.1

Prices, plans, specifications, square footage and availability subject to change without notice or prior obligation. Dimensions, Lot size and square footage are approximate and may vary upon elevations and/or options selected. Elevation materials may vary per subdivision requirement. Please see your Sales Counselor for more information.