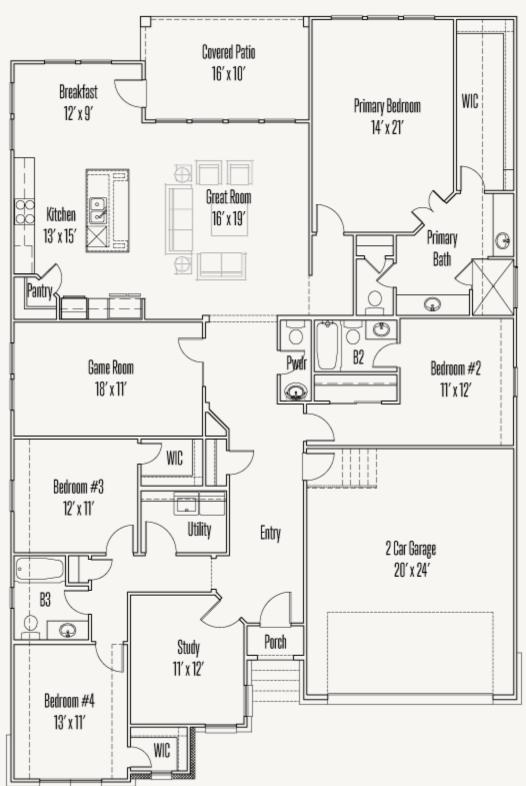

## ESPERANZA : 70'S 202 SONRISA CLARK : 60-2551F.1



Prices, plans, specifications, square footage and availability subject to change without notice or prior obligation. Dimensions, Lot size and square footage are approximate and may vary upon elevations and/or options selected. Elevation materials may vary per subdivision requirement. Please see your Sales Counselor for more information.





## ESPERANZA : 70'S 202 SONRISA CLARK : 60-2551F.1



Prices, plans, specifications, square footage and availability subject to change without notice or prior obligation. Dimensions, Lot size and square footage are approximate and may vary upon elevations and/or options selected. Elevation materials may vary per subdivision requirement. Please see your Sales Counselor for more information.

**FLOOR PLAN**