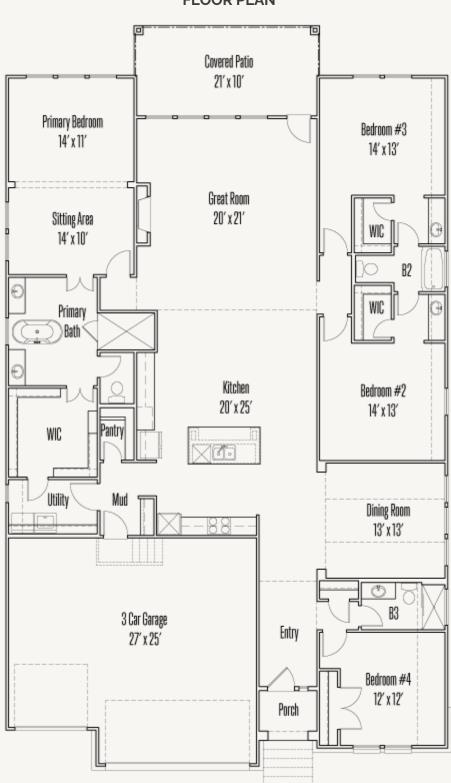

## ESPERANZA : 70'S 203 CORAZON ROBERTSON ; 60-2873F.1

**FLOOR PLAN** 

Prices, plans, specifications, square footage and availability subject to change without notice or prior obligation. Dimensions, Lot size and square footage are approximate and may vary upon elevations and/or options selected. Elevation materials may vary per subdivision requirement. Please see your Sales Counselor for more information.