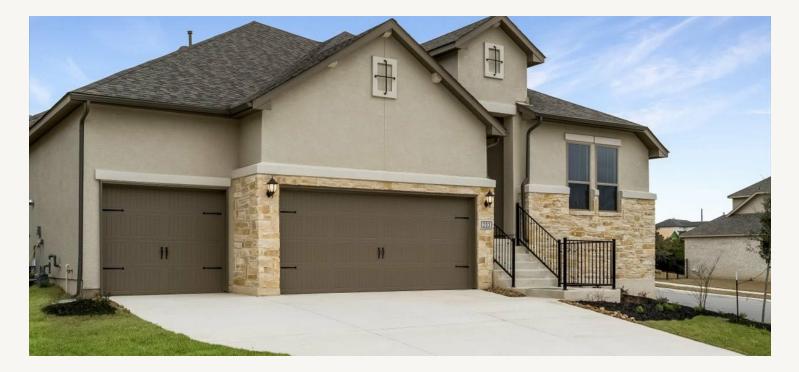

## ESPERANZA : 70'S 203 CORAZON ROBERTSON ; 60-2873F.1

2,894 sq ft

4 Bedrooms

- 3 Bathrooms
- 1 Story

3 Car Garage

Prices, plans, specifications, square footage and availability subject to change without notice or prior obligation. Dimensions, Lot size and square footage are approximate and may vary upon elevations and/or options selected. Elevation materials may vary per subdivision requirement. Please see your Sales Counselor for more information.