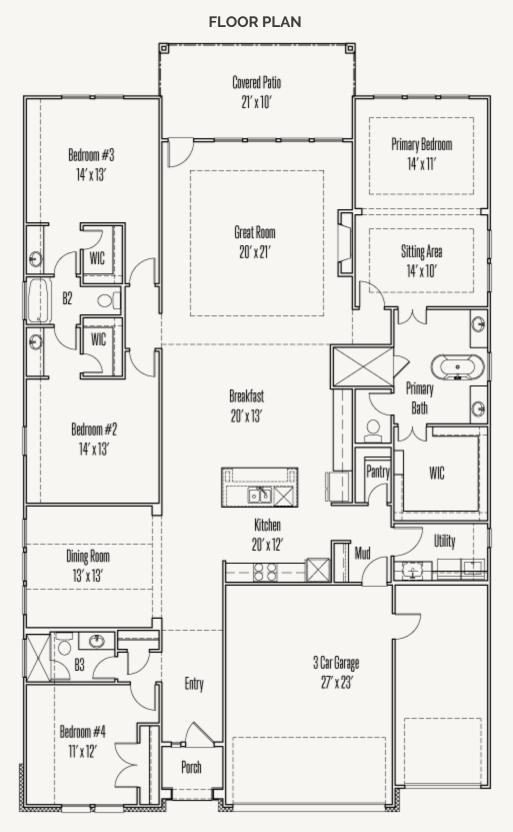

## ESPERANZA : 70'S 206 NAVARRO ROBERTSON ; 60-2873F.1

2,883 sq ft

4 Bedrooms

- 3 Bathrooms
- └ 1 Story

3 Car Garage

Prices, plans, specifications, square foldage the uvaliability subject to change without he tice or prior obligation. Dimensions, Lot size and square footage are approximate and may vary upon elevations and/or options selected. Elevation materials may vary per subdivision requirement. Please see your Sales Counselor for more information.