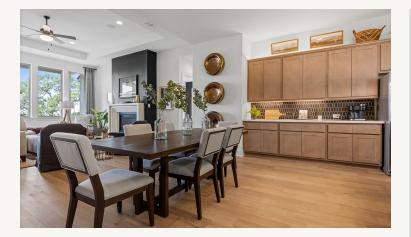

## ESPERANZA : 70'S 206 NAVARRO ROBERTSON ; 60-2873F.1

2,883 sq ft

4 Bedrooms

- 3 Bathrooms
- └ 1 Story

3 Car Garage

Prices, plans, specifications, square foldage the uvaliability subject to change without he tice or prior obligation. Dimensions, Lot size and square footage are approximate and may vary upon elevations and/or options selected. Elevation materials may vary per subdivision requirement. Please see your Sales Counselor for more information.