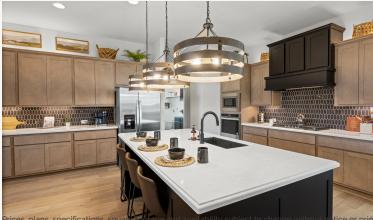

## ESPERANZA : 70'S 206 NAVARRO ROBERTSON ; 60-2873F.1

2,883 sq ft

4 Bedrooms

- 3 Bathrooms
- └ 1 Story

3 Car Garage

Prices, plans, specifications, square foldage the uvaliability subject to change without he tice or prior obligation. Dimensions, Lot size and square footage are approximate and may vary upon elevations and/or options selected. Elevation materials may vary per subdivision requirement. Please see your Sales Counselor for more information.