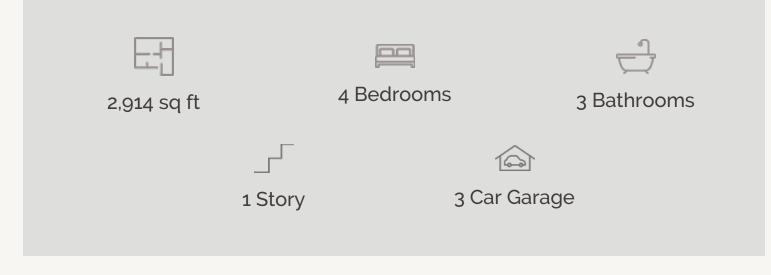

## ESPERANZA : 70'S 207 CORAZON FRANKLIN : 60-2875F.1

Primary Bedroom **Covered Patio** Game Room 20′ x 16′ 14′ x 19′ 14′ x 18′ WIC Primary Breakfast Bath 12′ x 9′ 0 WIC Great Room Bedroom 2 18′ x 24′ 13′ x 12′ Kitchen WIC 12′ x 15′ Pantry R2 Hall Utility Bedroom 3 Dining Room Foyer 13′ x 12′ 12′x14′ WIC Mud B3 3 Car Garage Porch 29′ x 21′ Bedroom 4 13′ x 12′

FLOOR PLAN