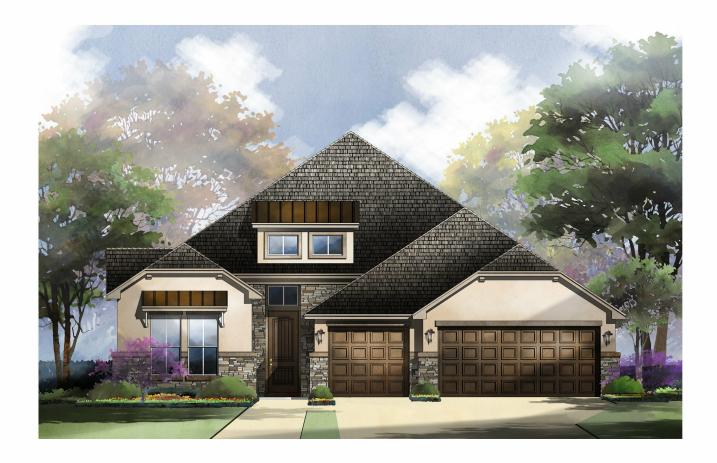

## ESPERANZA : 70'S 207 CORAZON FRANKLIN : 60-2875F.1

Prices, plans, specifications, square footage and availability subject to change without notice or prior obligation. Dimensions, Lot size and square footage are approximate and may vary upon elevations and/or options selected. Elevation materials may vary per subdivision requirement. Please see your Sales Counselor for more information.