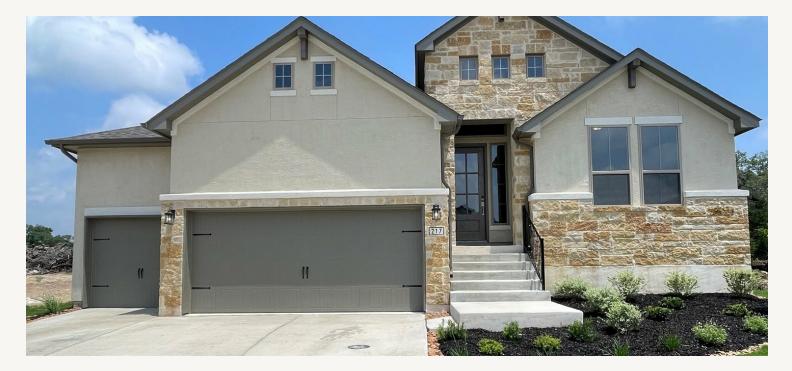

## ESPERANZA : 70'S 217 VIZCAYA HILL : 60-3024F.1

3,066 sq ft

4 Bedrooms

- 3 Bathrooms
- 1 Story

3 Car Garage

Inces, plans, specifications, square footage and availability subject to change without notice or prior obligation. Dimensions, Lot size and square footage are approximate and may vary upon elevations and/or options selected. Elevation materials may vary per subdivision requirement. Please see your Sales Counselor for more information.