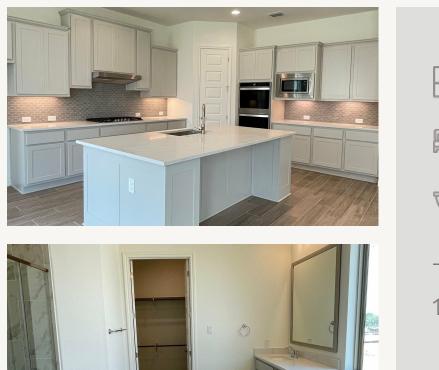

## ESPERANZA : 70'S 217 VIZCAYA HILL : 60-3024F.1

3,066 sq ft

4 Bedrooms

- 3 Bathrooms
- 1 Story

3 Car Garage

Inces, plans, specifications, square footage and availability subject to change without notice or prior obligation. Dimensions, Lot size and square footage are approximate and may vary upon elevations and/or options selected. Elevation materials may vary per subdivision requirement. Please see your Sales Counselor for more information.