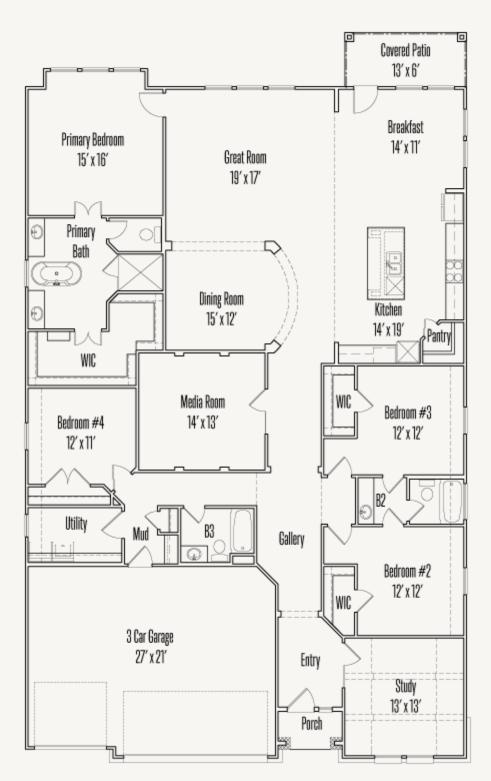

## ESPERANZA : 70'S 217 VIZCAYA HILL : 60-3024F.1

**FLOOR PLAN** 

Prices, plans, specifications, square footage and availability subject to change without notice or prior obligation. Dimensions, Lot size and square footage are approximate and may vary upon elevations and/or options selected. Elevation materials may vary per subdivision requirement. Please see your Sales Counselor for more information.