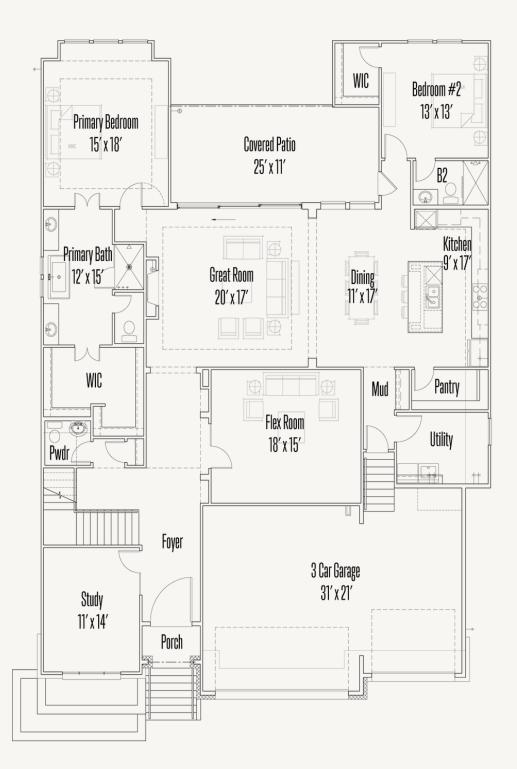

## ESPERANZA : 70'S 220 DULCE VISTA ARCHER : 65-4144F.1

**FIRST FLOOR** 

Prices, plans, specifications, square footage and availability subject to change without notice or prior obligation. Dimensions, Lot size and square footage are approximate and may vary upon elevations and/or options selected. Elevation materials may vary per subdivision requirement. Please see your Sales Counselor for more information.