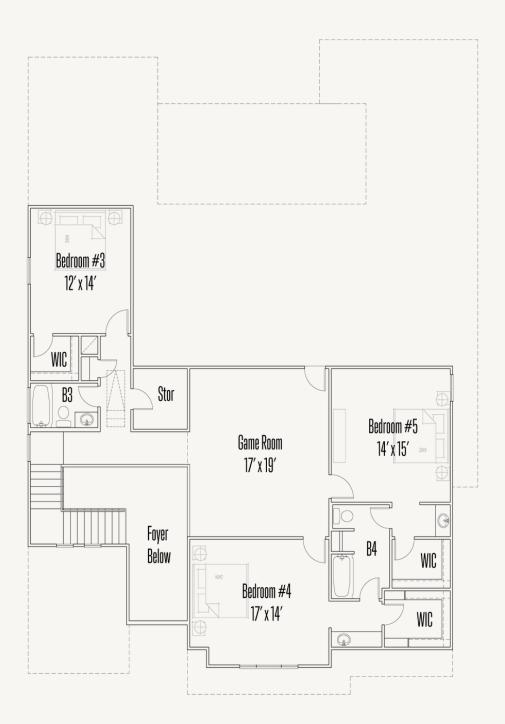

## ESPERANZA : 70'S 220 DULCE VISTA ARCHER : 65-4144F.1

SECOND FLOOR

Prices, plans, specifications, square footage and availability subject to change without notice or prior obligation. Dimensions, Lot size and square footage are approximate and may vary upon elevations and/or options selected. Elevation materials may vary per subdivision requirement. Please see your Sales Counselor for more information.