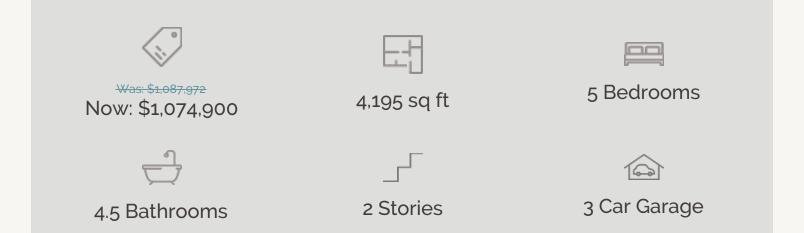

## ESPERANZA : 70'S 220 DULCE VISTA ARCHER : 65-4144F.1

Prices, plans, specifications, square footage and availability subject to change without notice or prior obligation. Dimensions, Lot size and square footage are approximate and may vary upon elevations and/or options selected. Elevation materials may vary per subdivision requirement. Please see your Sales Counselor for more information.