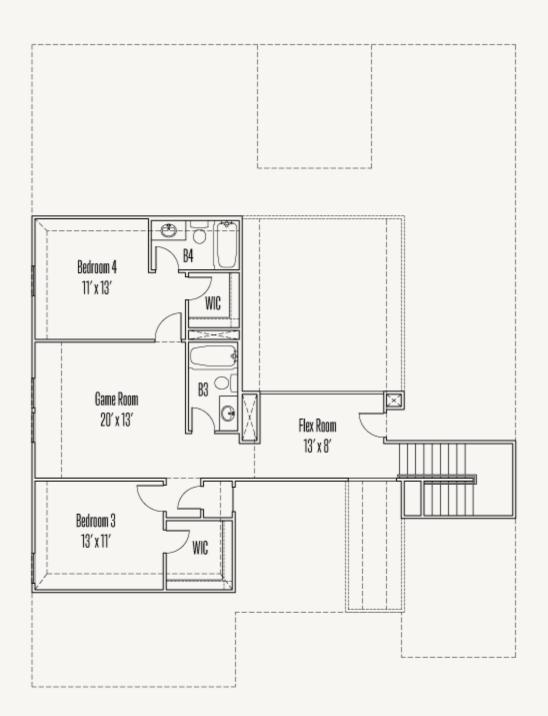

## ESPERANZA : 70'S 221 VIZCAYA WARREN : 60-3169F.1

SECOND FLOOR

Prices, plans, specifications, square footage and availability subject to change without notice or prior obligation. Dimensions, Lot size and square footage are approximate and may vary upon elevations and/or options selected. Elevation materials may vary per subdivision requirement. Please see your Sales Counselor for more information.