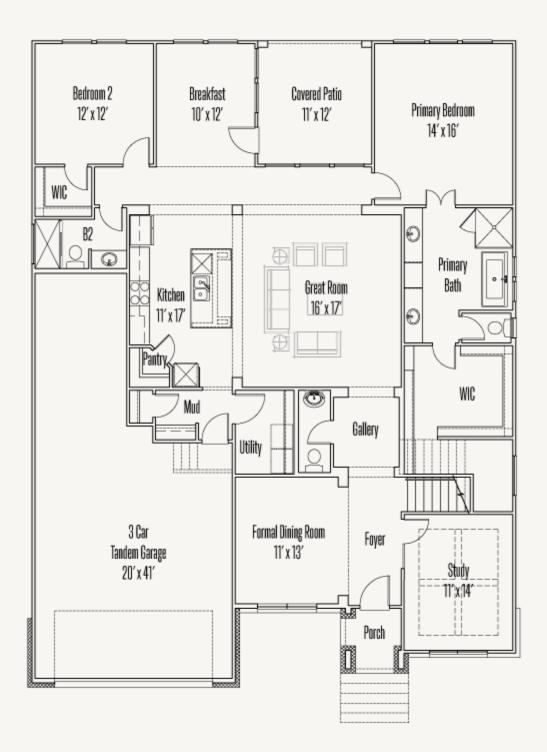

## ESPERANZA : 70'S 221 VIZCAYA WARREN : 60-3169F.1





Prices, plans, specifications, square footage and availability subject to change without notice or prior obligation. Dimensions, Lot size and square footage are approximate and may vary upon elevations and/or options selected. Elevation materials may vary per subdivision requirement. Please see your Sales Counselor for more information.





## ESPERANZA : 70'S 221 VIZCAYA WARREN : 60-3169F.1

**FIRST FLOOR** 







## ESPERANZA : 70'S 221 VIZCAYA WARREN : 60-3169F.1

SECOND FLOOR



Prices, plans, specifications, square footage and availability subject to change without notice or prior obligation. Dimensions, Lot size and square footage are approximate and may vary upon elevations and/or options selected. Elevation materials may vary per subdivision requirement. Please see your Sales Counselor for more information.