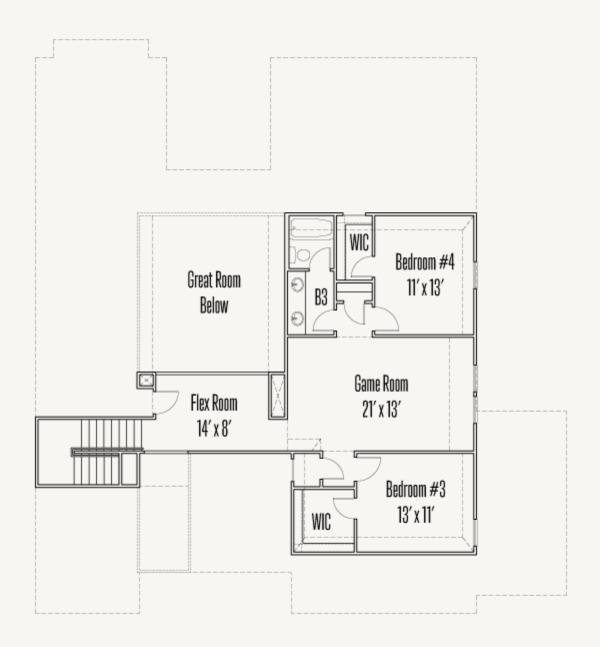

## ESPERANZA : 70'S 232 CORAZON WARREN : 60-3169F.1

SECOND FLOOR

Prices, plans, specifications, square footage and availability subject to change without notice or prior obligation. Dimensions, Lot size and square footage are approximate and may vary upon elevations and/or options selected. Elevation materials may vary per subdivision requirement. Please see your Sales Counselor for more information.