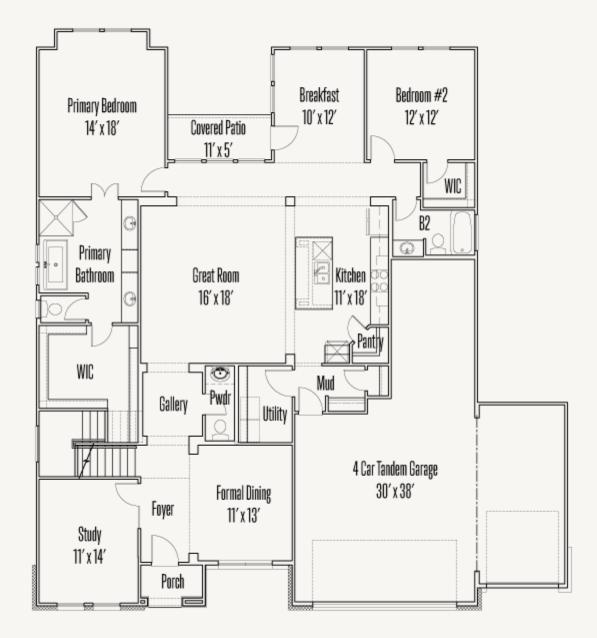

## ESPERANZA : 70'S 232 CORAZON WARREN : 60-3169F.1

**FIRST FLOOR** 

Prices, plans, specifications, square footage and availability subject to change without notice or prior obligation. Dimensions, Lot size and square footage are approximate and may vary upon elevations and/or options selected. Elevation materials may vary per subdivision requirement. Please see your Sales Counselor for more information.