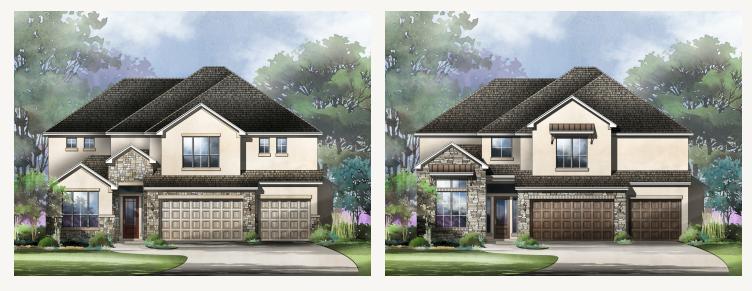

## ESPERANZA : 70'S ARCHER : 65-4144F.1

Elevation\_A

Elevation\_B

Elevation C

Elevation\_D

Prices, plans, specifications, square footage and availability subject to change without notice or prior obligation. Dimensions, Lot size and square footage are approximate and may vary upon elevations and/or options selected. Elevation materials may vary per subdivision requirement. Please see your Sales Counselor for more information.