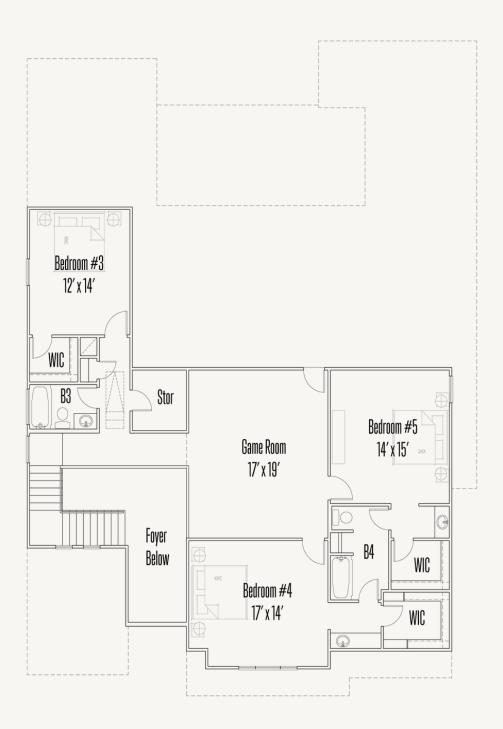

## ESPERANZA : 70'S ARCHER : 65-4144F.1

Prices, plans, specifications, square footage and availability subject to change without notice or prior obligation. Dimensions, Lot size and square footage are approximate and may vary upon elevations and/or options selected. Elevation materials may vary per subdivision requirement. Please see your Sales Counselor for more information.