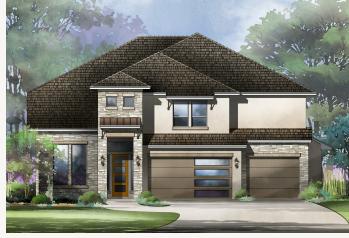

## ESPERANZA : 70'S ARCHER : 65-4144F.1

Elevation\_A

Elevation\_B

Elevation C

Elevation\_D

Prices, plans, specifications, square footage and availability subject to change without notice or prior obligation. Dimensions, Lot size and square footage are approximate and may vary upon elevations and/or options selected. Elevation materials may vary per subdivision requirement. Please see your Sales Counselor for more information.