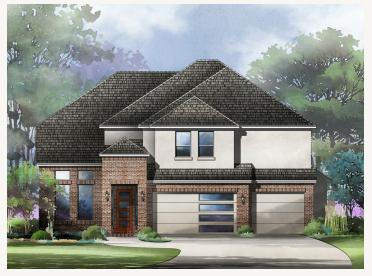

## ESPERANZA : 70'S ARCHER : 65-4144F.1

Elevation\_A

Elevation\_B

Elevation C

Elevation\_D

Prices, plans, specifications, square footage and availability subject to change without notice or prior obligation. Dimensions, Lot size and square footage are approximate and may vary upon elevations and/or options selected. Elevation materials may vary per subdivision requirement. Please see your Sales Counselor for more information.