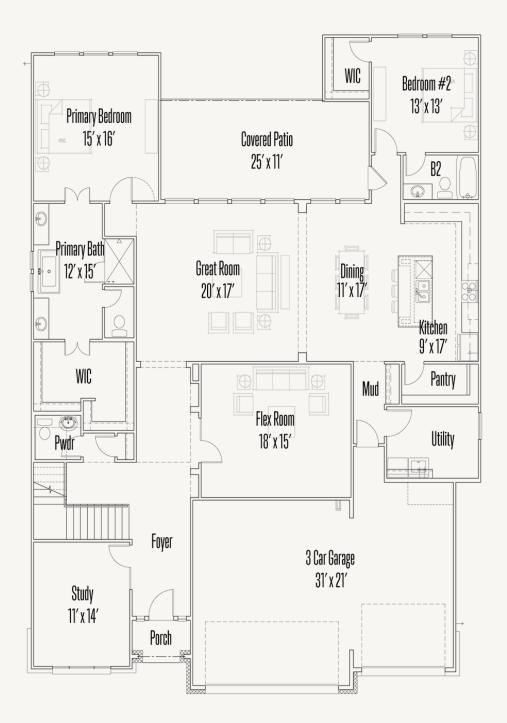

## ESPERANZA : 70'S ARCHER : 65-4144F.1

Prices, plans, specifications, square footage and availability subject to change without notice or prior obligation. Dimensions, Lot size and square footage are approximate and may vary upon elevations and/or options selected. Elevation materials may vary per subdivision requirement. Please see your Sales Counselor for more information.