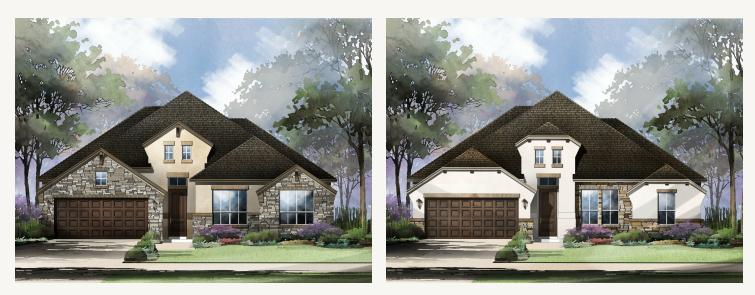

## ESPERANZA : 70'S EDMUND : 60-2947F.1

Elevation A

Elevation B

Elevation D

Prices, plans, specifications, square footage and availability subject to change without notice or prior obligation. Dimensions, Lot size and square footage are approximate and may vary upon elevations and/or options selected. Elevation materials may vary per subdivision requirement. Please see your Sales Counselor for more information.

## ESPERANZA : 70'S EDMUND : 60-2947F.1