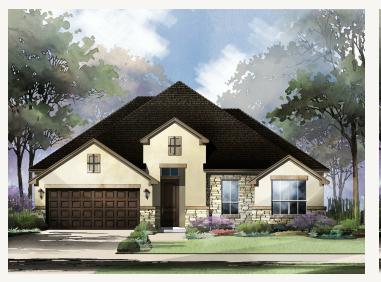

## ESPERANZA : 70'S EDMUND : 60-2947F.1

Elevation A

Elevation B

Elevation D

Prices, plans, specifications, square footage and availability subject to change without notice or prior obligation. Dimensions, Lot size and square footage are approximate and may vary upon elevations and/or options selected. Elevation materials may vary per subdivision requirement. Please see your Sales Counselor for more information.

## ESPERANZA : 70'S EDMUND : 60-2947F.1