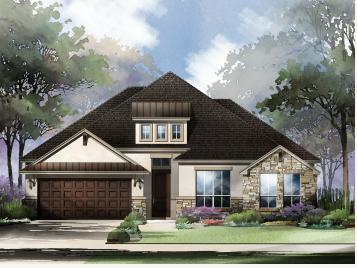

## ESPERANZA : 70'S EDMUND : 60-2947F.1

Elevation A

Elevation B

Elevation D

Prices, plans, specifications, square footage and availability subject to change without notice or prior obligation. Dimensions, Lot size and square footage are approximate and may vary upon elevations and/or options selected. Elevation materials may vary per subdivision requirement. Please see your Sales Counselor for more information.

## ESPERANZA : 70'S EDMUND : 60-2947F.1