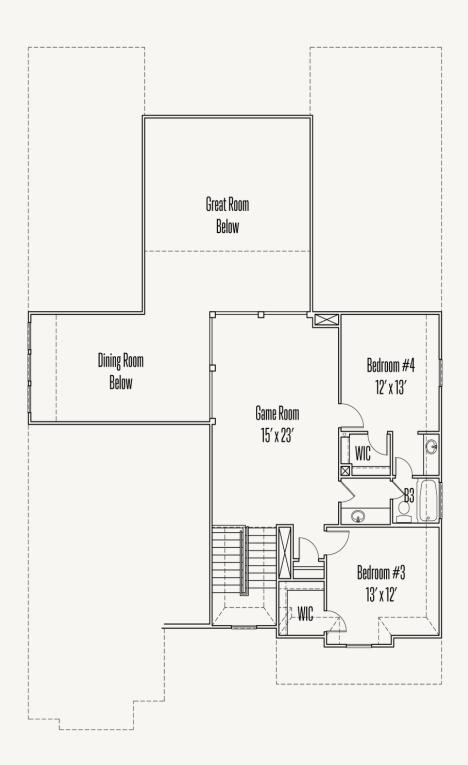

## ESPERANZA : 70'S TAYLOR : 60-3628F.1

Prices, plans, specifications, square footage and availability subject to change without notice or prior obligation. Dimensions, Lot size and square footage are approximate and may vary upon elevations and/or options selected. Elevation materials may vary per subdivision requirement. Please see your Sales Counselor for more information.